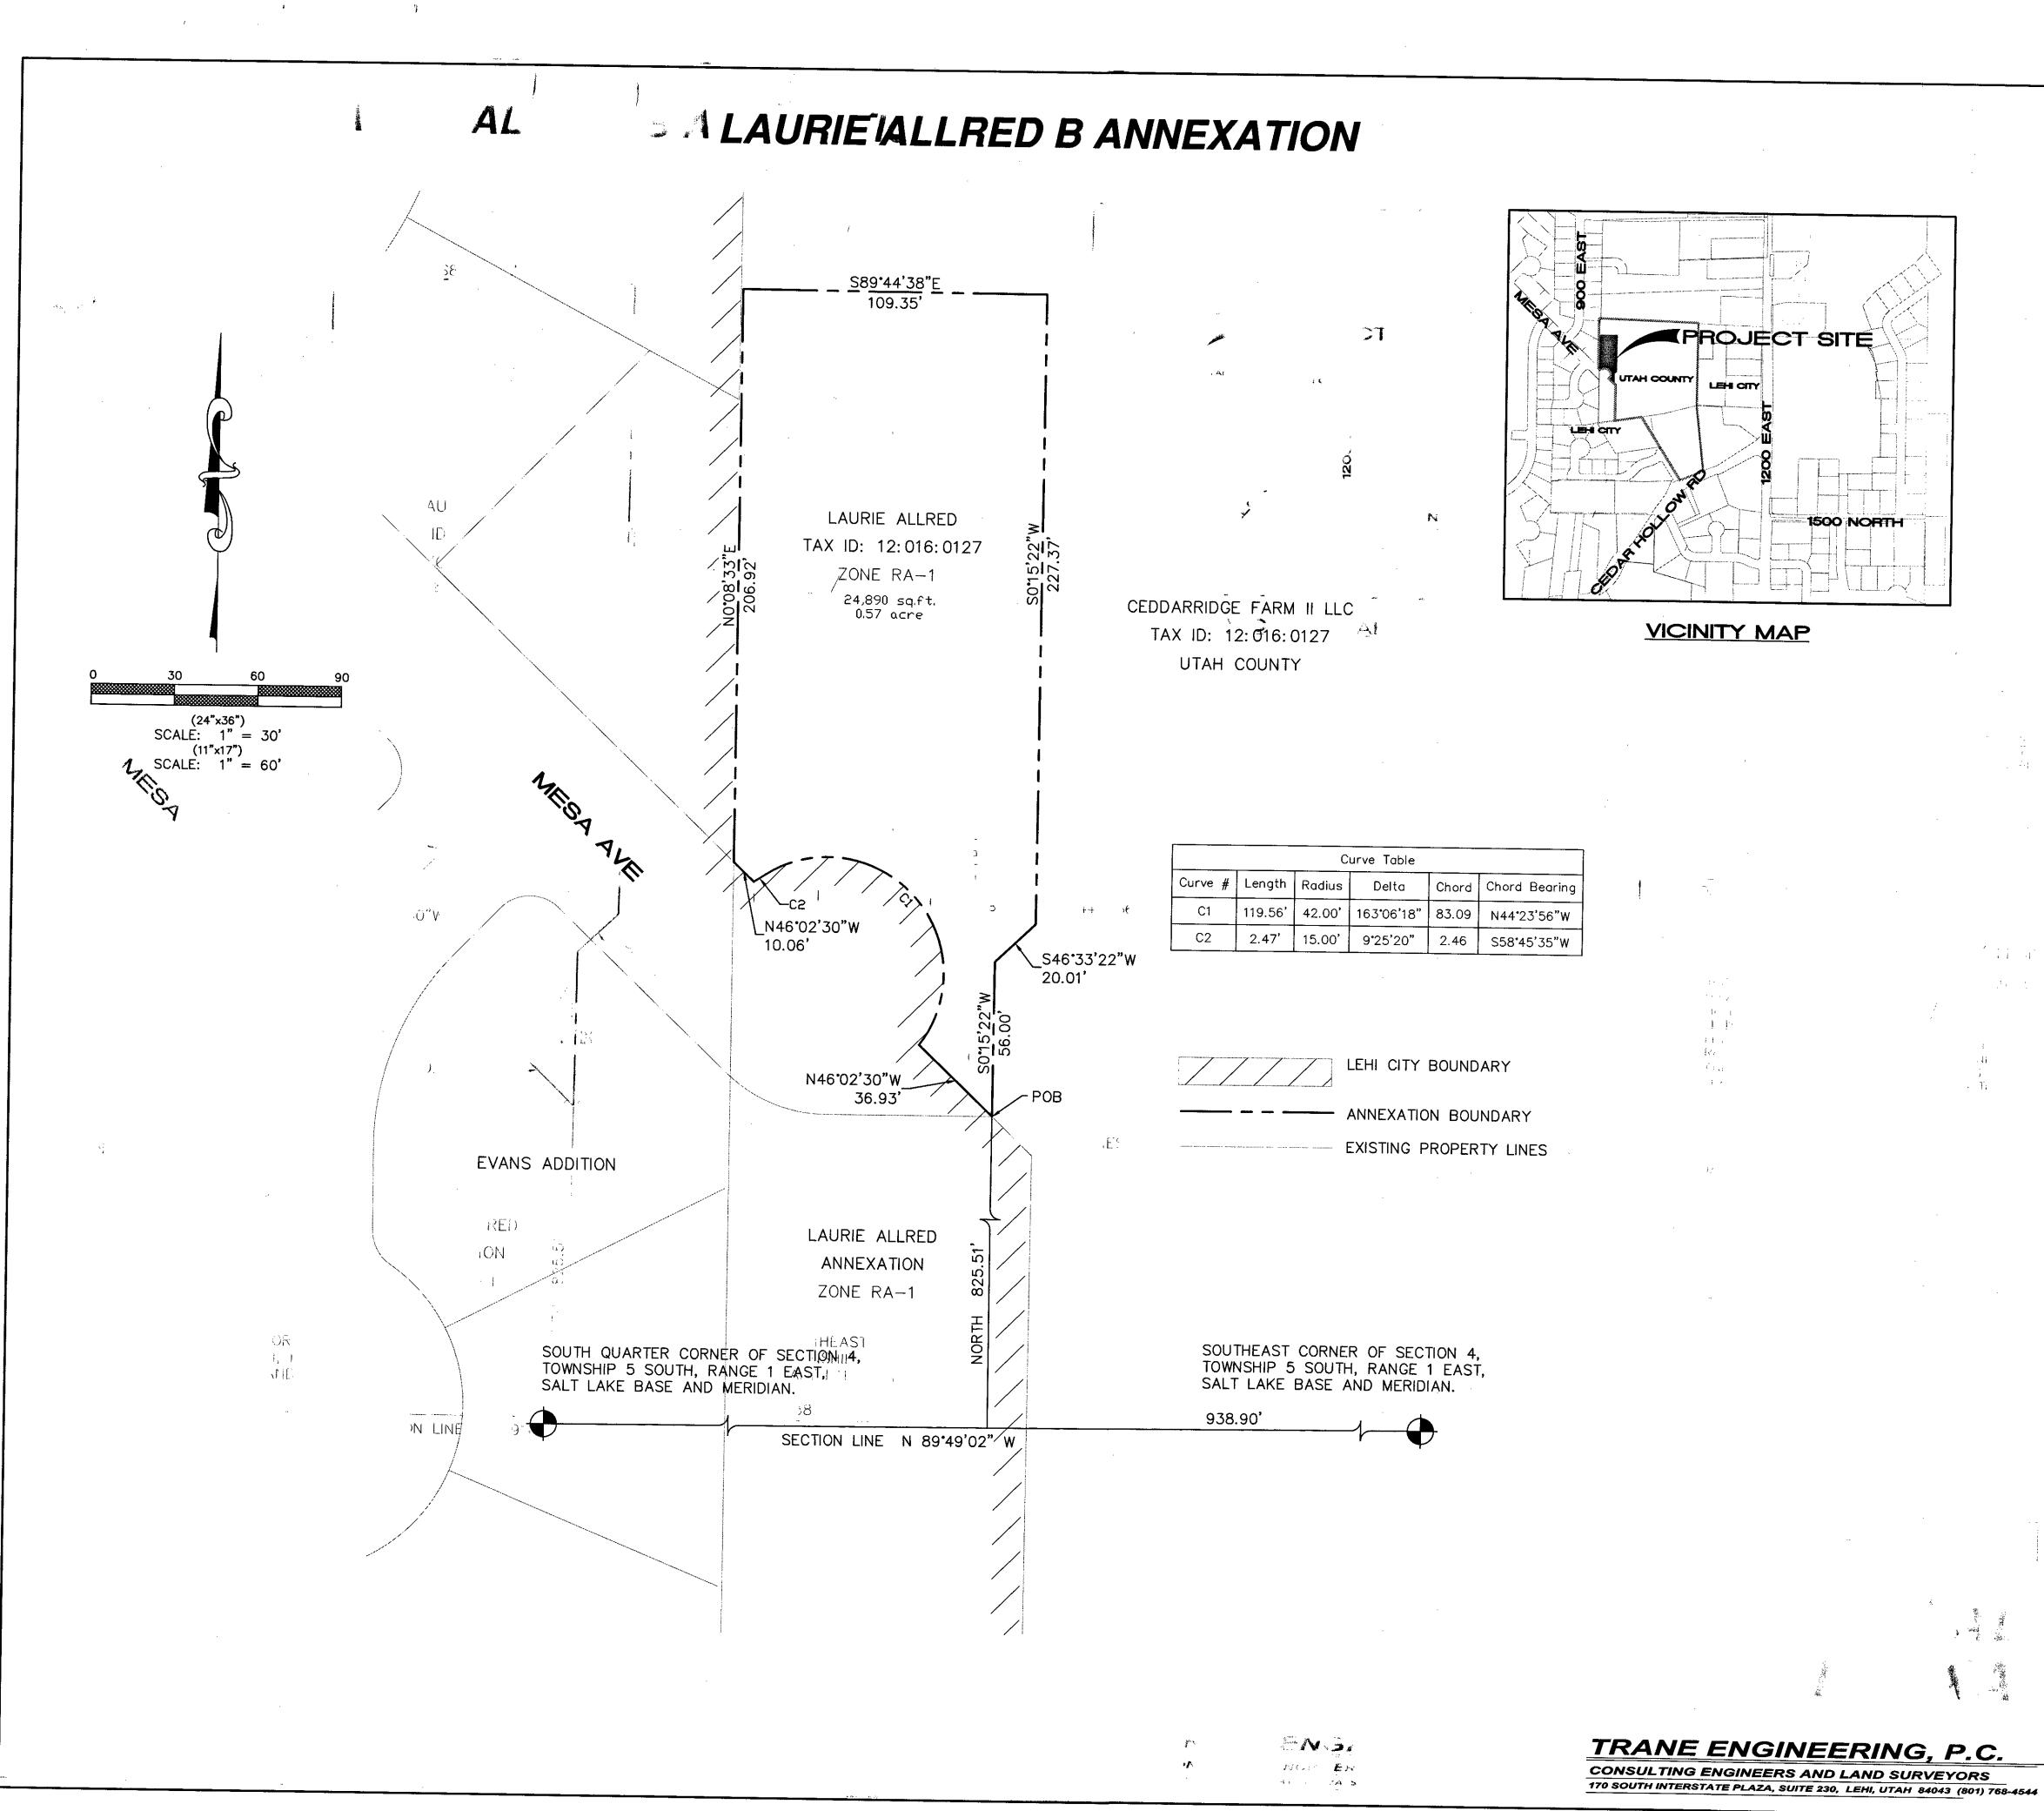

#### Allred B Annexation Legal Description

Annexation Description

Beginning at a point on LAURIE ALLRED Annexation which is North 89'49'02" West 938.90 feet along the section line and North 825.51 feet from the Southeast Corner of Section 4, Township 5 South, Range 1 East, Salt Lake Base and Meridian, thence along LAURIE ALLRED Annexation the following four courses 1) North 46'02'30" West 36.93 feet; 2) Northwesterly 119.56 feet along a non-tangent 42.00 foot radius curve to the left, through a central angle 163'06'18" the chord of which bears North 44'23'56" West 83.09 feet; 3) Southwesterly 2.47 feet along a 15.00 foot radius curve to the right, through a central angle 09'25'20" the chord of which bears South 58'45'35" West 2.46 feet; 4) North 46'02'30" West 10.06 feet; thence North 00'08'33" East 206.92 feet along the EVANS ADDITION Annexation; thence South 89'44'38" East 109.35 feet; thence South 00'15'22" West 227.37; thence South 46'33'22" West 20.01 feet; thence South 00'15'22" West 56.00 feet to the point of beginning.