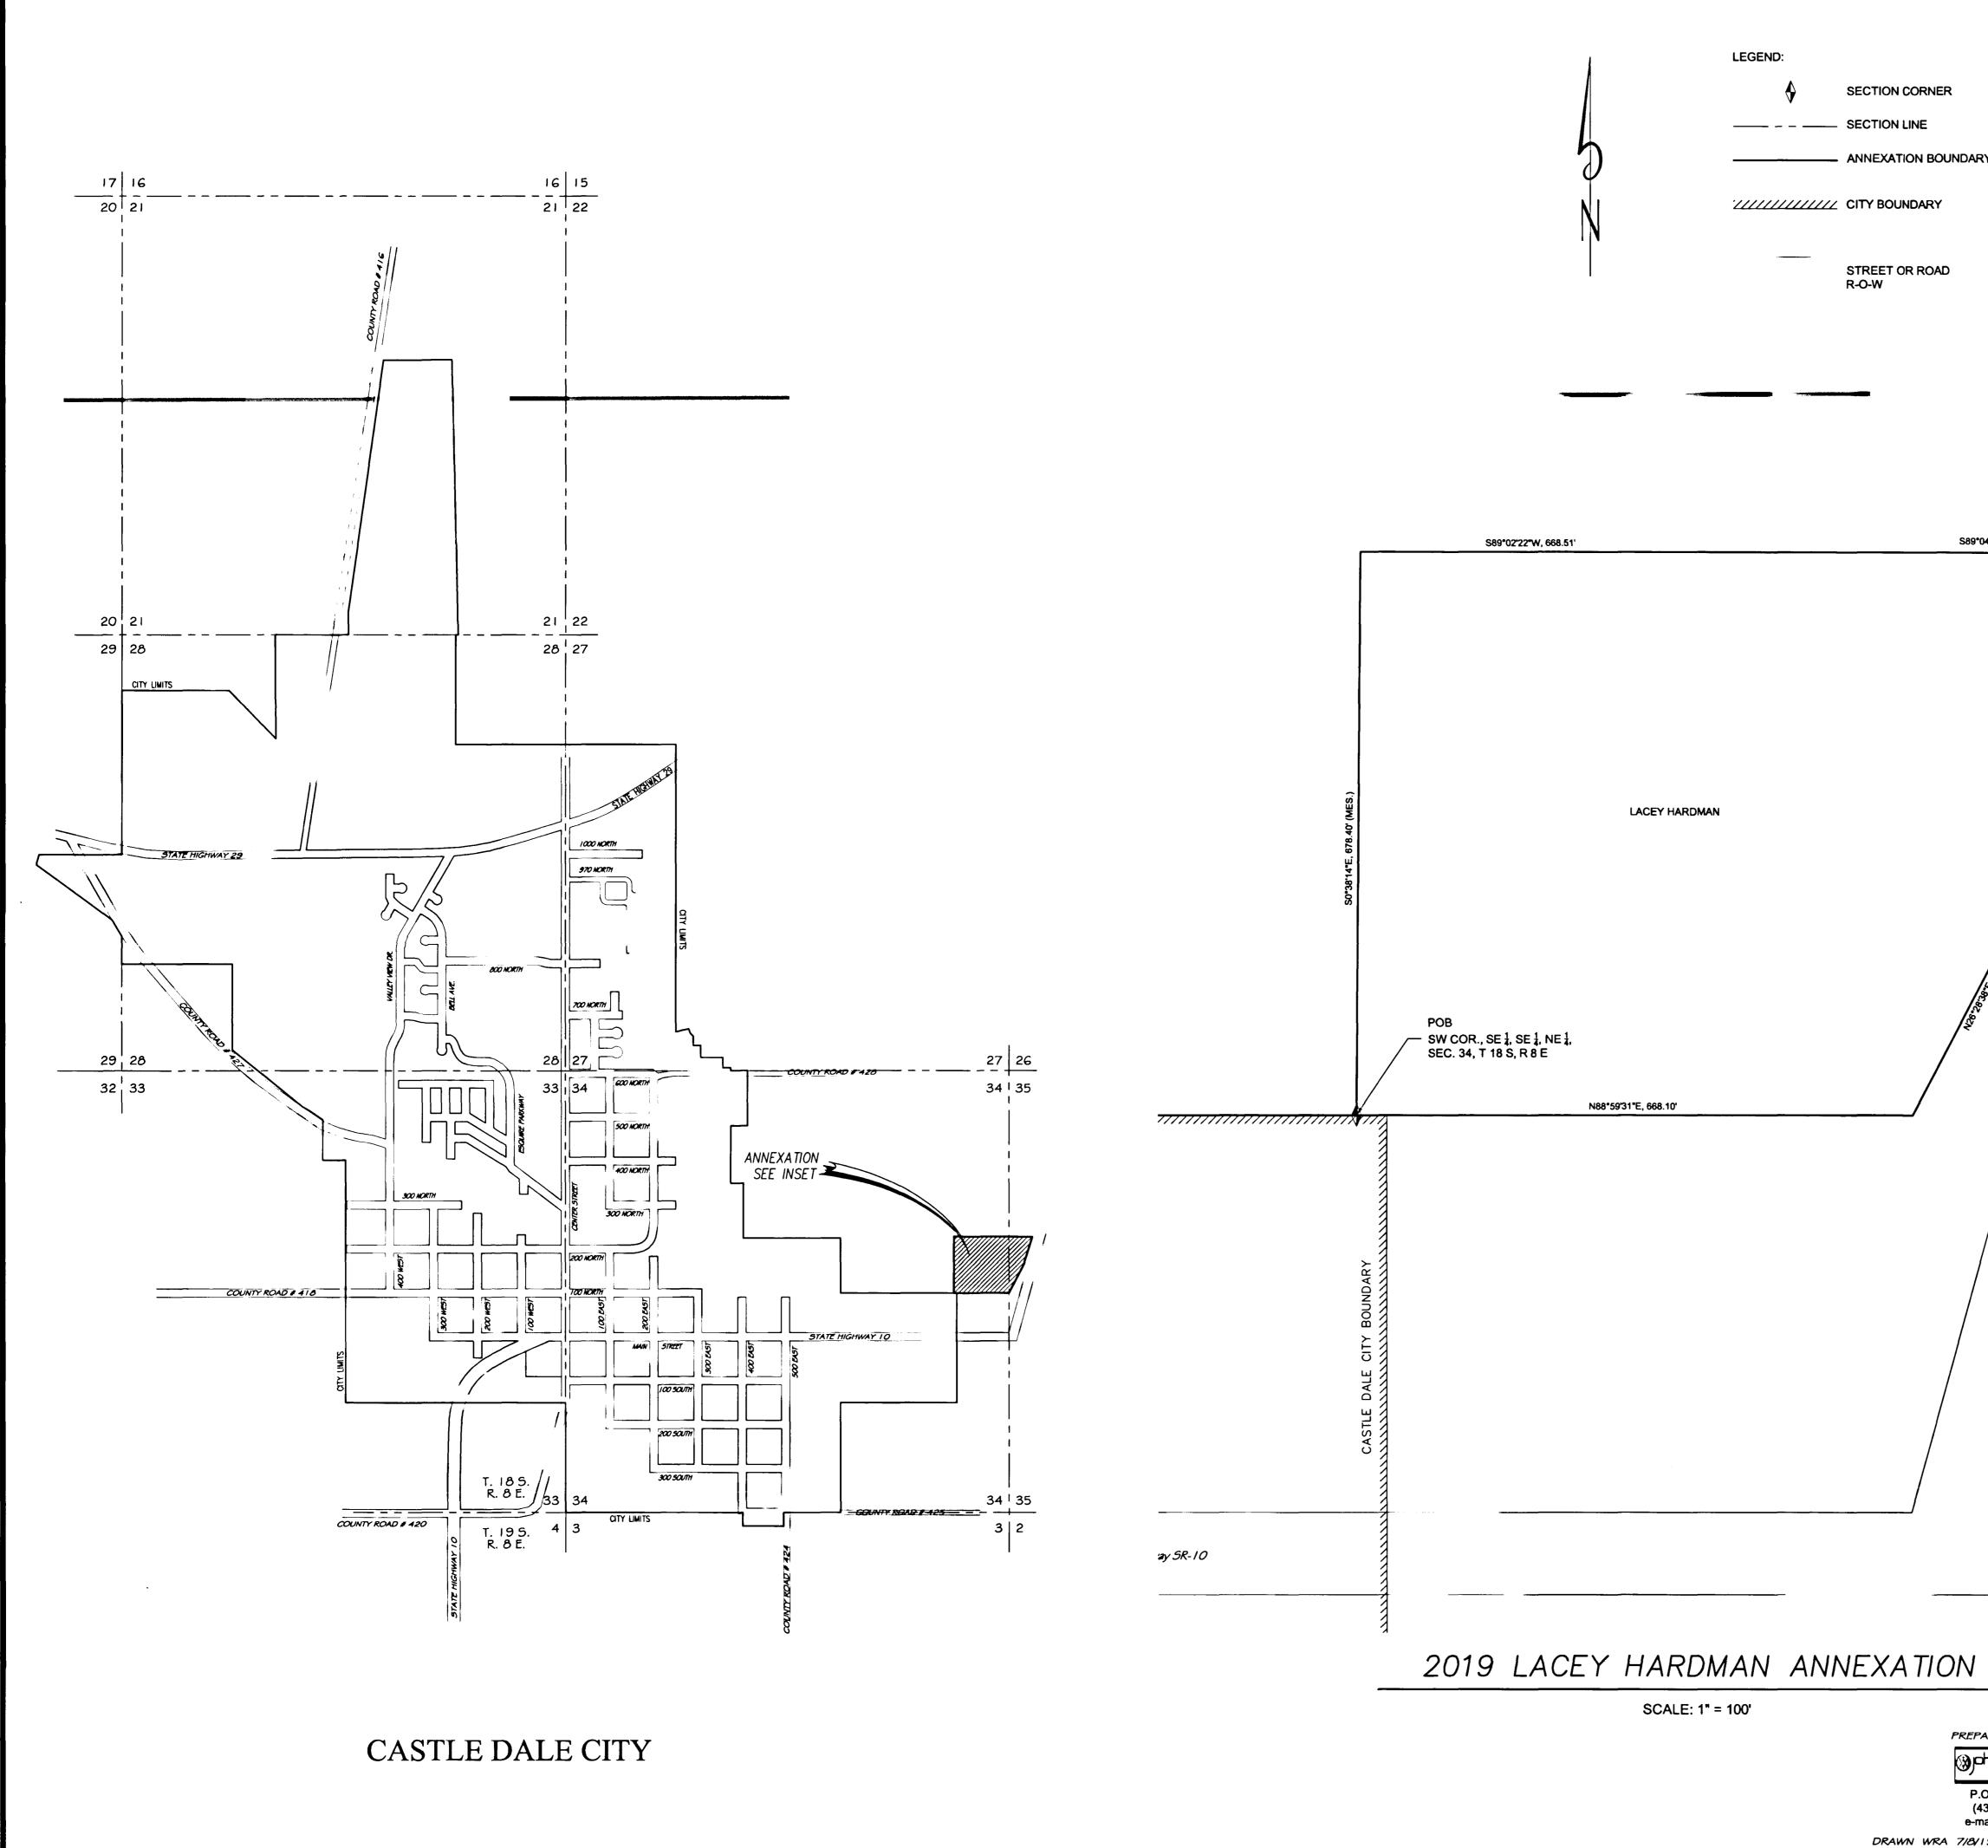

Beginning at the Southwest Corner of the Southeast Quarter of the Northeast Quarter of Section 34, Township 18 South, Range 8 East, SLB&M, said point being on the existing Castle Dale City Boundary; thence East 668. 10 feet to the East Quarter Corner of said Section 34; thence Northeaster y; 390.32 feet; thence Northeasterly 346.31 feet; thence West 945.12; thence South 678.4 feet to the point beginning.

Containing 12.84 acres more or less. Section 4. EFFECTIVE DATE

This ordinance shall take effect immediately upon passage and posting as required.

ENACTED by a duly constituted quorum of the Castle Dale City Council this 13th day of Dec, 2019.

Danny Van Wagoner, Mayor

Law White Recorder

|                                                                      | SURVEYOR'S CERTIFICATE                                                                                                                                                                                                                                   |
|----------------------------------------------------------------------|----------------------------------------------------------------------------------------------------------------------------------------------------------------------------------------------------------------------------------------------------------|
|                                                                      | I HEREBY CERTIFY THAT THIS IS A TRUE AND ACCURATE MAP OF THE TRACT OF LAND TO BE ANNEXED TO CASTLE DALE CITY, EMERY COUNTY, UTAH.                                                                                                                        |
|                                                                      | No.163634                                                                                                                                                                                                                                                |
| ۲Y                                                                   | LEE M. SWASEY                                                                                                                                                                                                                                            |
|                                                                      | 7/8/19<br>DATE                                                                                                                                                                                                                                           |
|                                                                      | BOUNDARY DESCRIPTION                                                                                                                                                                                                                                     |
|                                                                      | Beginning at the Southwest Corner of the Southeast Quarter of the Southeast<br>Quarter of the Northeast Quarter of Section 34, Township 18 South, Range 8 East,                                                                                          |
|                                                                      | SLB&M, said point being on the existing Castle Dale City Boundary; thence N<br>88°59'31" E, 668.10 feet; thence N 26°28'38" E, 390.32 feet; thence N 15°59'40" E,<br>346.31 feet; thence S 89°04'22" W, 276.61 feet to the east line of said Section 34; |
|                                                                      | thence S 89°02'22" W, 668.51 feet; thence S 00°38'14" E, 678.40 feet to the point of beginning.                                                                                                                                                          |
|                                                                      | Containing 12.84 acres more or less.                                                                                                                                                                                                                     |
| 04'22"W, 276.61'                                                     |                                                                                                                                                                                                                                                          |
| 7                                                                    |                                                                                                                                                                                                                                                          |
| / /                                                                  | ACCEPTANCE BY LEGISLATIVE BODY                                                                                                                                                                                                                           |
| 346.37                                                               | THIS IS TO CERTIFY THAT WE, THE CASTLE DALE CITY COUNCIL, HAVE<br>RECEIVED A PETITION SIGNED BY A MAJORITY OF THE OWNERS OF THE                                                                                                                          |
| NI5-5940'E, 346.31                                                   | TRACT SHOWN HEREON, REQUESTING THAT SAID TRACT BE ANNEXED TO THE<br>CITY OF CASTLE DALE AND THAT A COPY OF THE ORDINANCE HAS BEEN<br>PREPARED FOR FILING HEREWITH, ALL IN ACCORDANCE WITH THE UTAH                                                       |
|                                                                      | CODE, AS REVISED, AND THAT WE HAVE EXAMINED, AND DO HEREBY<br>APPROVE AND ACCEPT THE ANNEXATION OF THE TRACT SHOWN AS A PART<br>OF THE SAID CITY AND THAT SAID TRACT OF LAND IS KNOWN AS THE                                                             |
|                                                                      | 2019 LACY HARDMAN ANNEXATION<br>DATED THIS 12 DAY OF <u>Necember</u> , 2019                                                                                                                                                                              |
|                                                                      | De la cholain                                                                                                                                                                                                                                            |
|                                                                      | MAYOR GULLE COUNCILMAN                                                                                                                                                                                                                                   |
|                                                                      | Bredley A. Jila Councilman                                                                                                                                                                                                                               |
|                                                                      |                                                                                                                                                                                                                                                          |
| UTAH STATE HICHWAY SR. 10                                            | COUNCILMAN COUNCILMAN                                                                                                                                                                                                                                    |
| Il CHWAY                                                             |                                                                                                                                                                                                                                                          |
| STATE,                                                               | ATTEST Law White                                                                                                                                                                                                                                         |
| CIA,                                                                 | RECORDER                                                                                                                                                                                                                                                 |
| /                                                                    | CITY RECORDER'S SEAL                                                                                                                                                                                                                                     |
|                                                                      |                                                                                                                                                                                                                                                          |
|                                                                      | 2019 LACEY HARDMAN<br>ANNEXATION                                                                                                                                                                                                                         |
|                                                                      |                                                                                                                                                                                                                                                          |
|                                                                      | CASTLE DALE CITY                                                                                                                                                                                                                                         |
|                                                                      | EMERY COUNTY, UTAH                                                                                                                                                                                                                                       |
|                                                                      | COUNTY SURVEYOR APPROVAL COUNTY RECORDER                                                                                                                                                                                                                 |
|                                                                      | I CERTIFY THAT I HAVE EXAMINED THIS FINAL LOCAL<br>ENTITY PLAT AND THIS PLAT IS TECHNICALLY                                                                                                                                                              |
|                                                                      | CORRECT AND MEETS THE REQUIREMENTS OF<br>STATE STATUTE 17-23-20.<br>APPROVED THIS JUIN DAY OF FEB. 2020                                                                                                                                                  |
| hansen                                                               | 0 10 4940693 m                                                                                                                                                                                                                                           |
| C. Box 487, Castle Dale, UT 84513<br>35) 381-2523 Fax (435) 381-2522 | WARE AT S OF UT NAME                                                                                                                                                                                                                                     |
| nail jt@etv.net, jandtengineering.com                                | CONTRACT EMERY COUNTY SURVEYOR                                                                                                                                                                                                                           |
|                                                                      |                                                                                                                                                                                                                                                          |