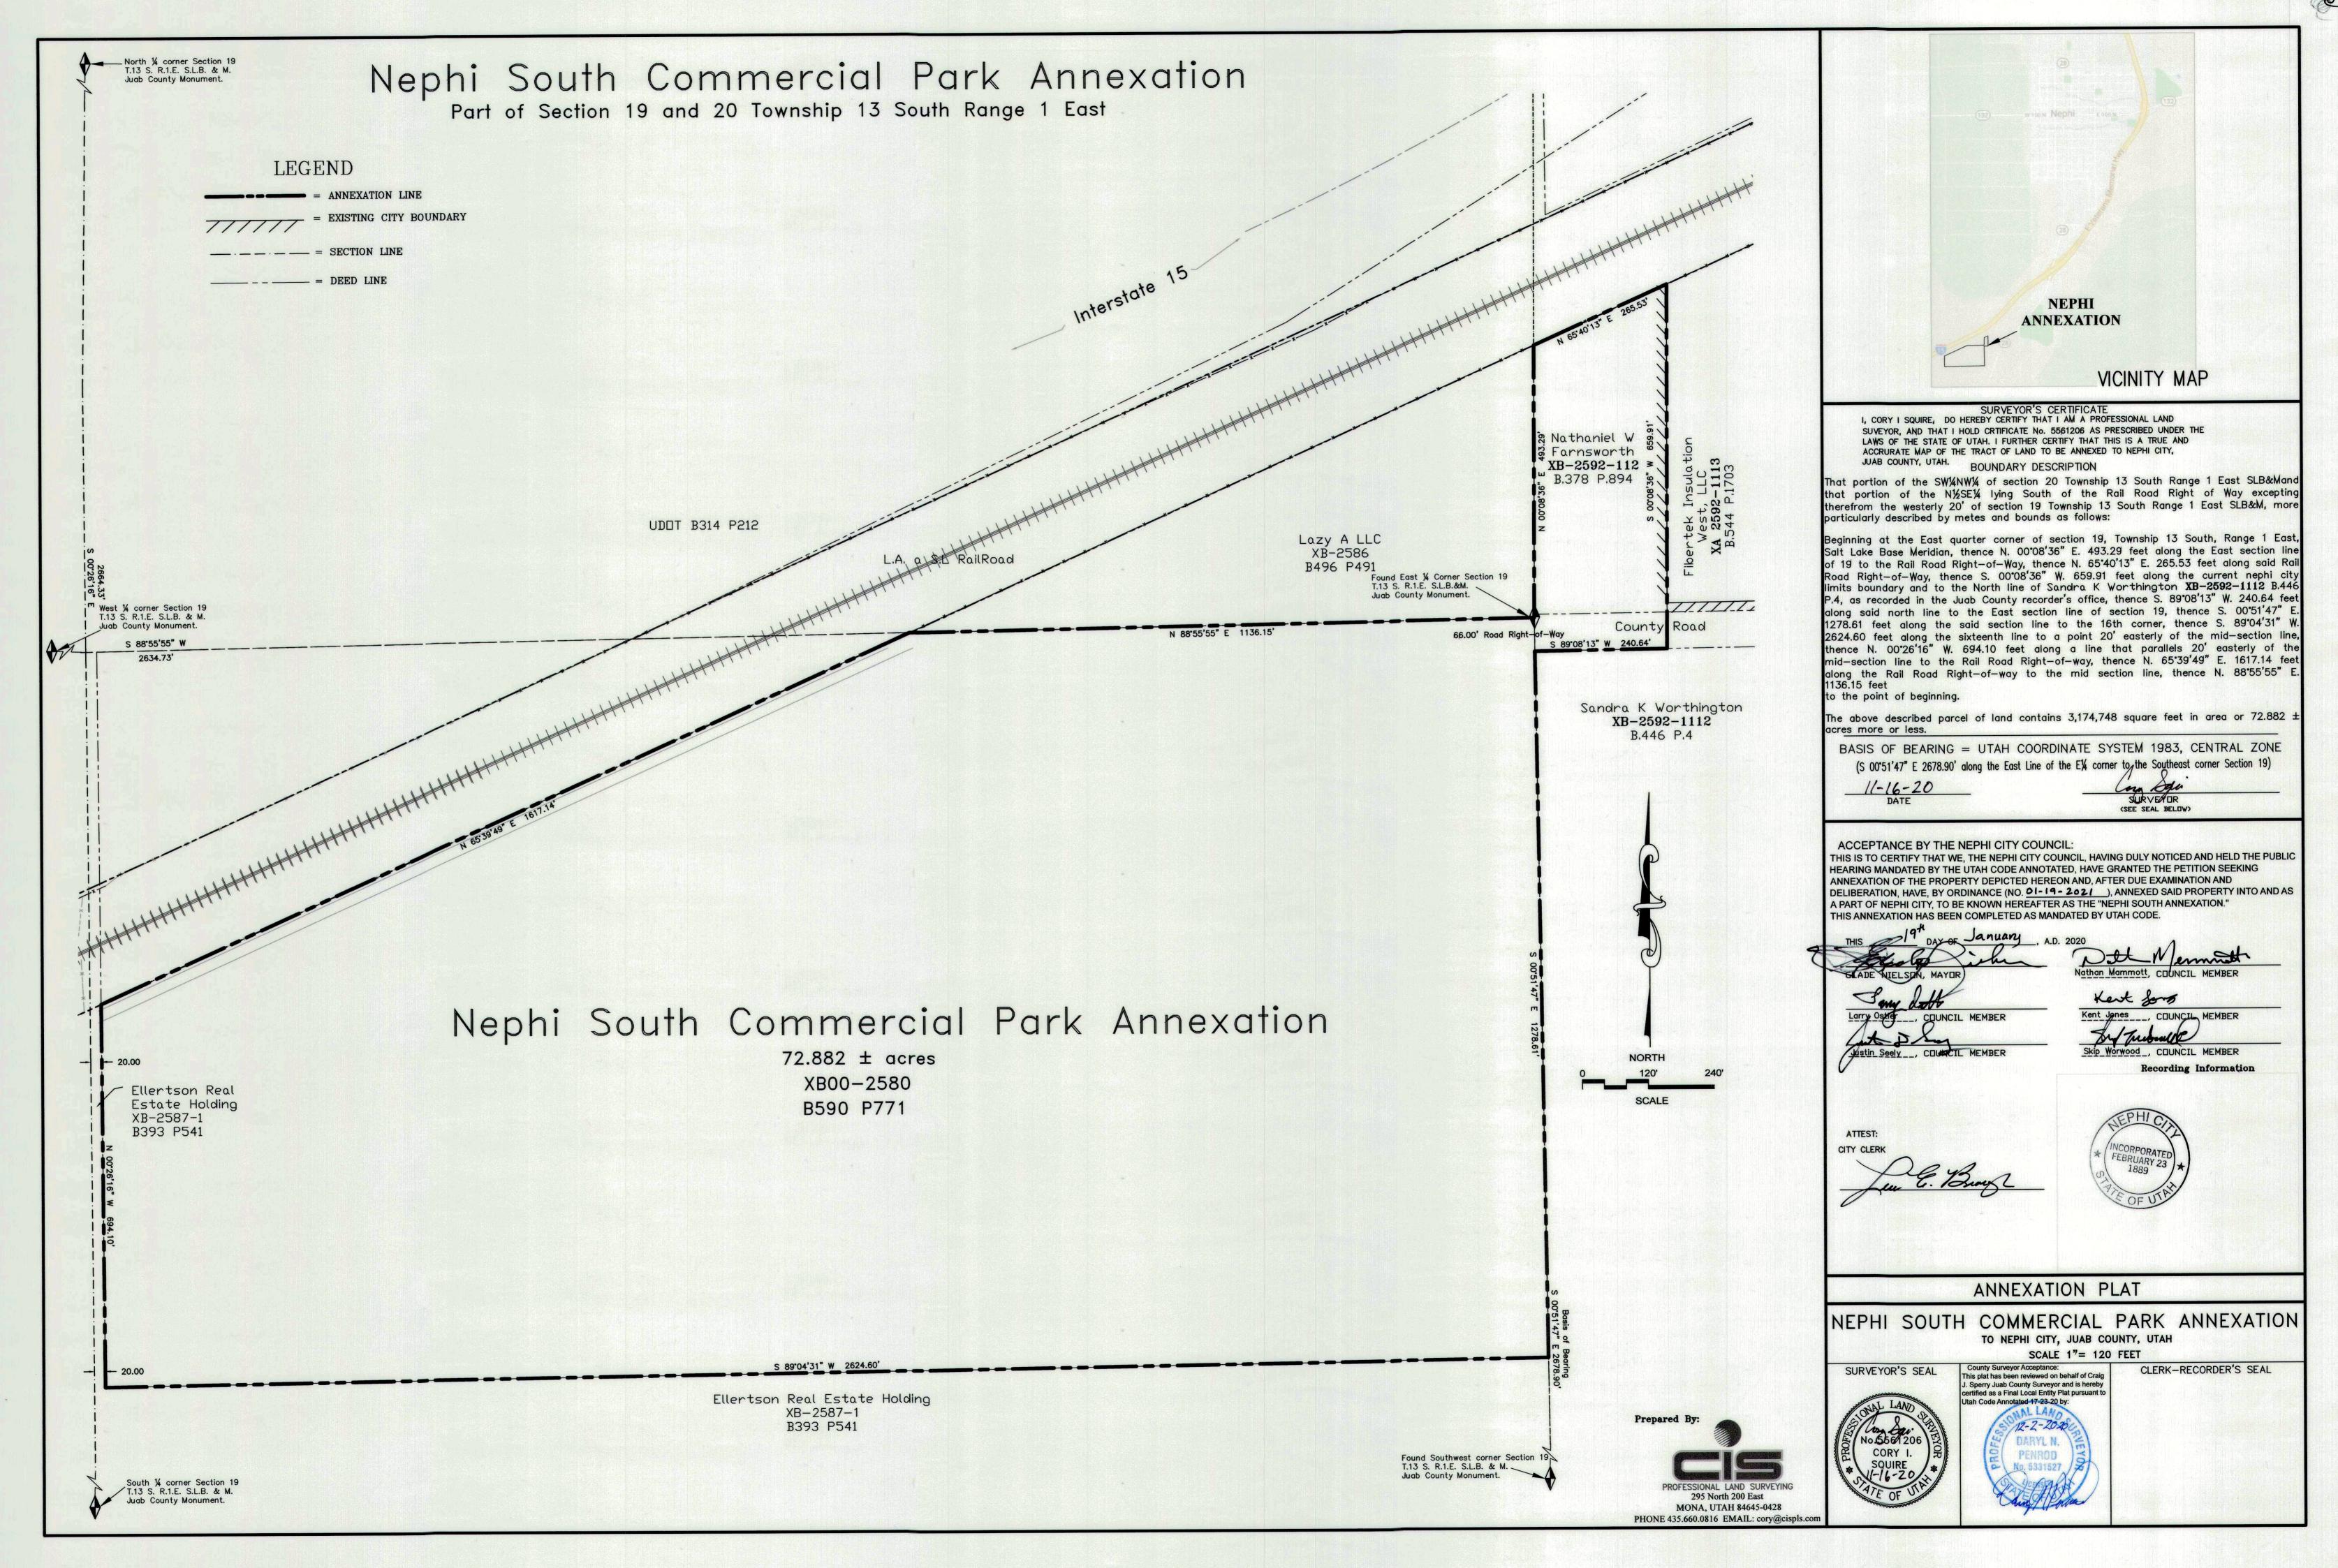

### Nephi South Commercial Park Annexation See Exhibit A

**SECTION II.** That the territory annexed under Section I above, is hereby classified into the ID-Industrial Zone as shown on Exhibit B.

**SECTION III.** Passed by the City Council of Nephi City, this 19th day of January, 2021.

#### EXHIBIT A

Parcels: XB00-2580-

XB00-2592-112