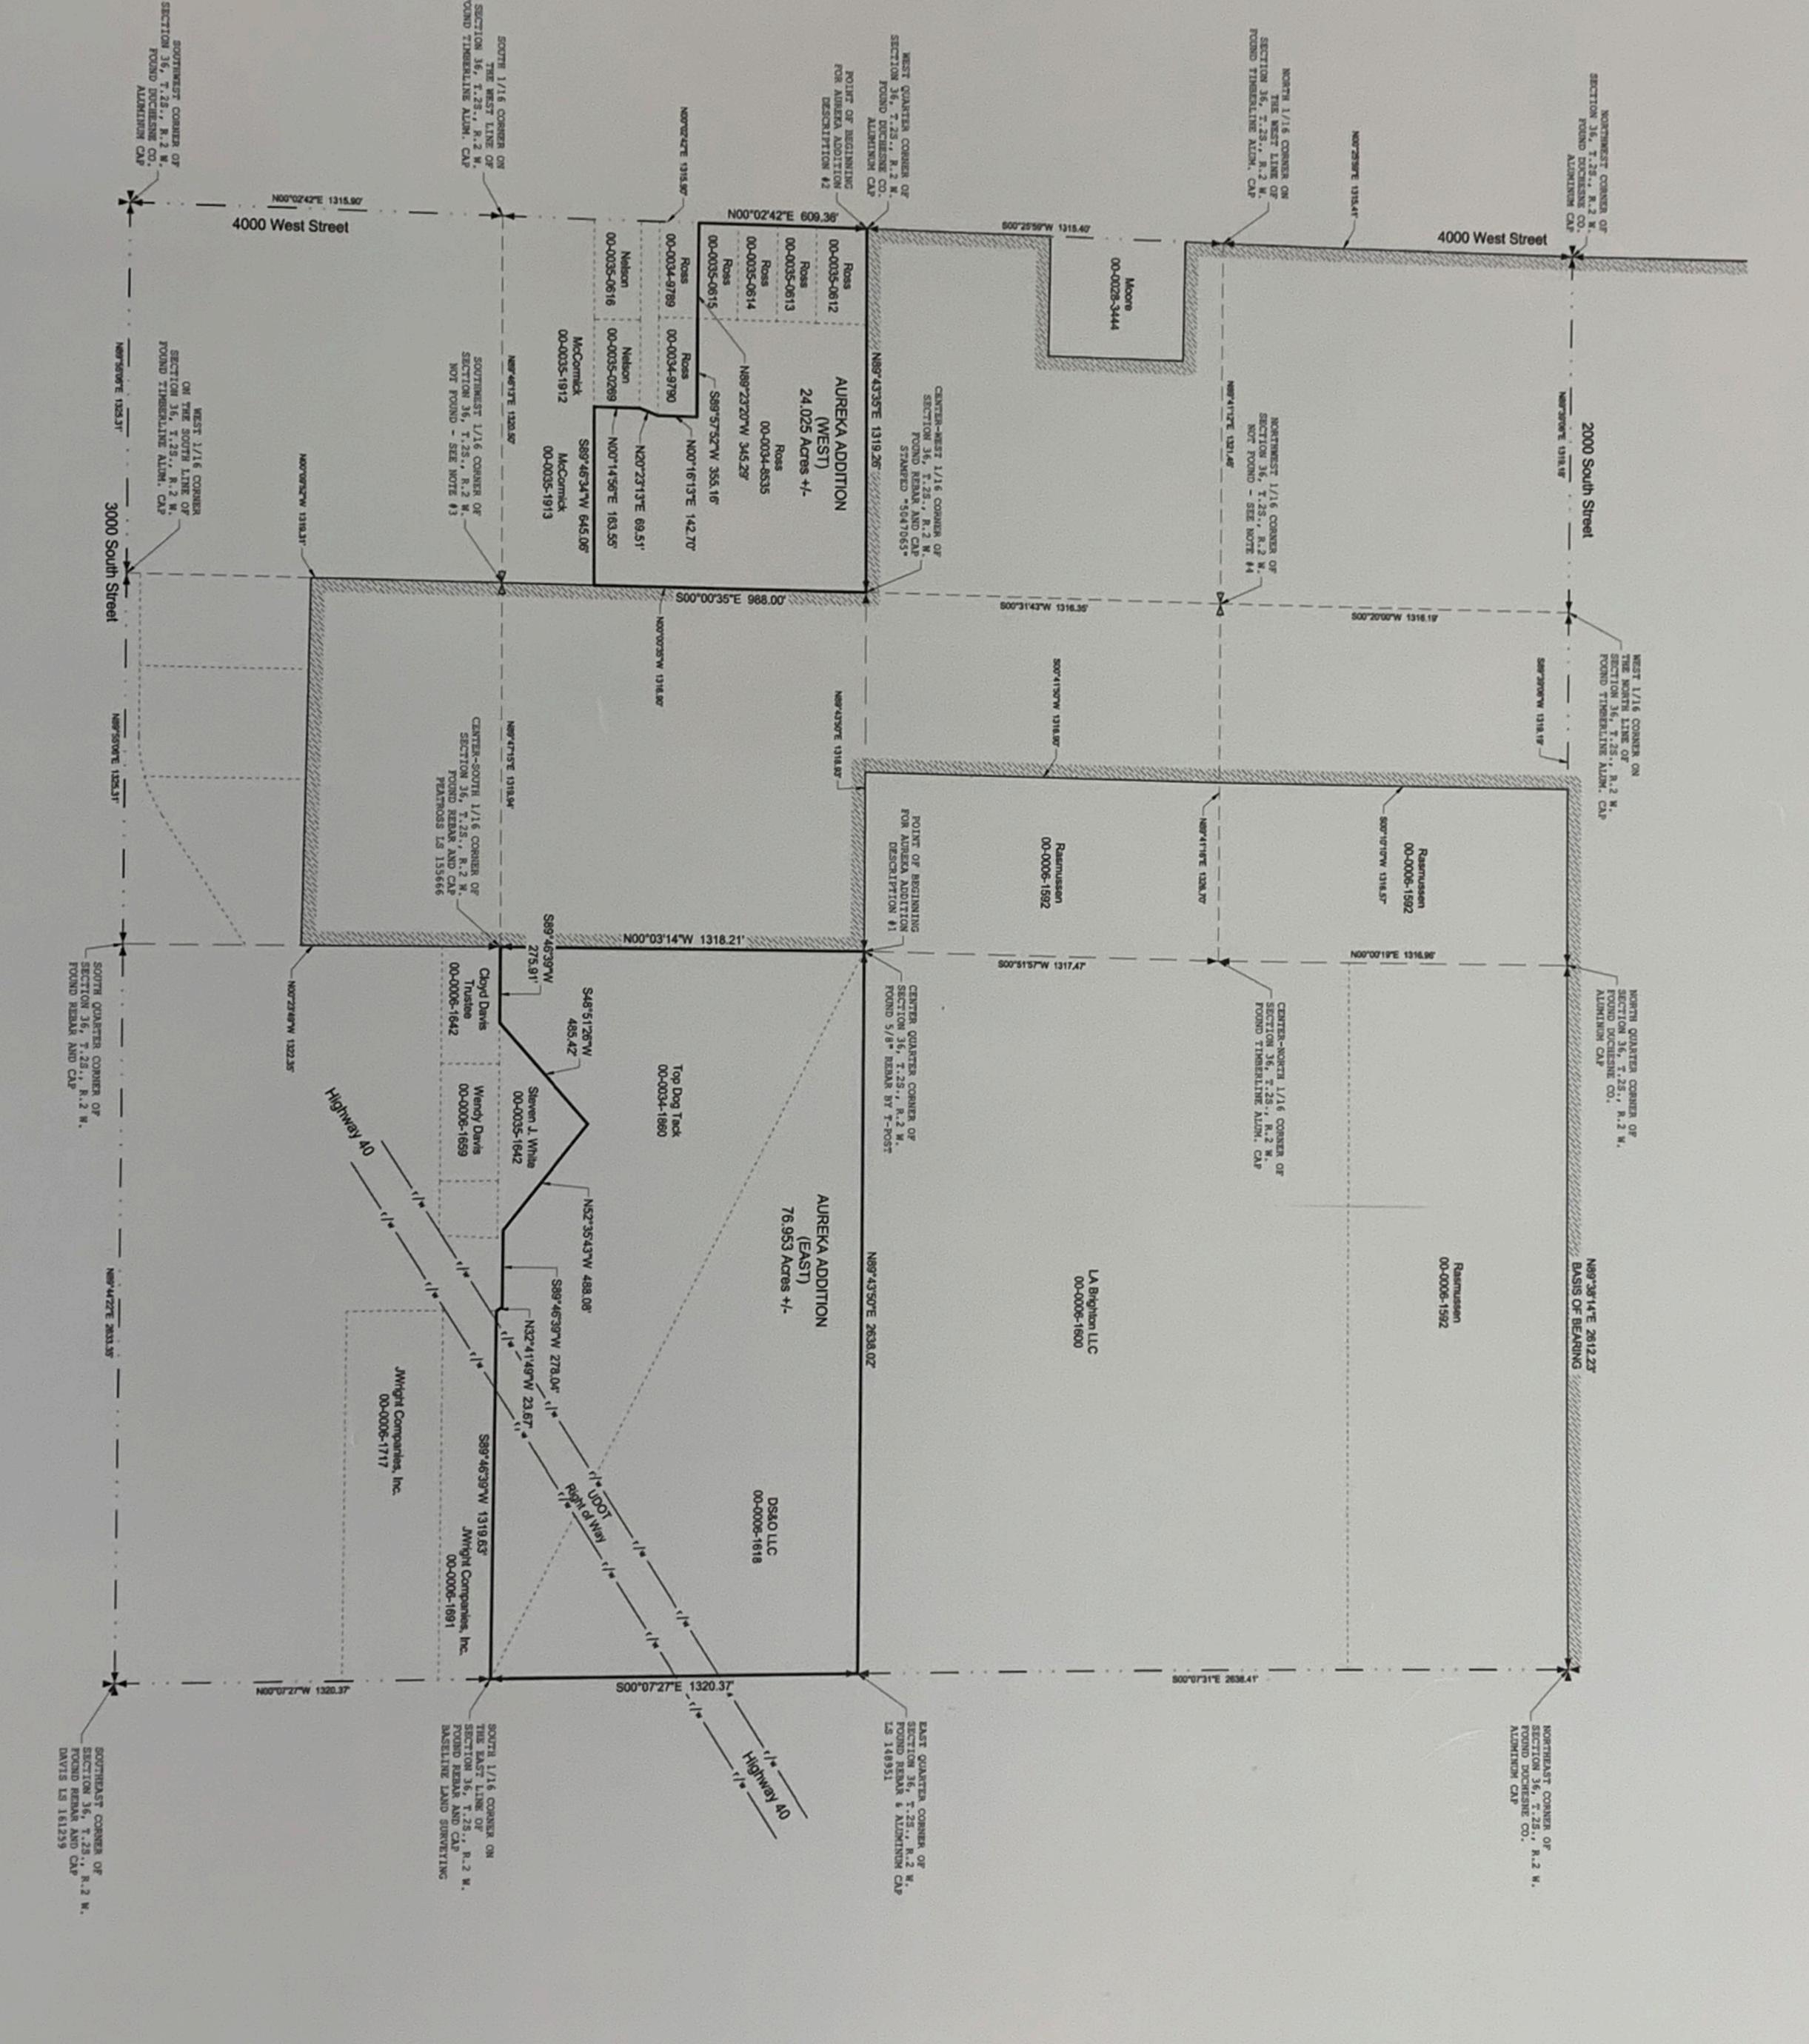

### Aureka Addition to Roosevelt City

Located in Section 36, T. 2 S., R. 2 W., U.S.B. & M. Duchesne County, Utah

### SURVEY NARRATIVE AND NOTES

1. THE PURPOSE OF THIS SURVEY WAS TO SHOW THE ANNEXATION BOUNDARY OF THE AUREKA ADDITION TO ROOSEVELT CITY CORPORATION.

SURVEYED BOUNDARY LINE

ROOSEVELT CITY LIMIT LINE

FOUND SURVEY MONUMENT

FOUND SECTION CORNER

FOUND QUARTER SECTION CORNER AS NOTED NOT FOUND QUARTER SECTION CORNER AS NOTED

SECTION LINE

DEED LINE

AS NOTED

AS NOTED

— × — × — × — EXISTING FENCE

- 2. BASIS OF BEARING IS N89°38'14"E BETWEEN THE NORTH QUARTER CORNER AND THE NORTHEAST CORNER OF SECTION 36, T. 2 S., R. 2 W., U.S.B. & M.
- 3. THE LOCATION OF THE SOUTHWEST 1/16 CORNER OF SECTION 36, T. 2 S., R. 2 W., U.S.B. & M. SHOWN HEREON AS NOT FOUND WAS RE-ESTABLISHED FROM THE SURVEY PERFORMED BY OUTLAW ENGINEERING INC. FOR JOHNSON WATER DISTRICT IN APRIL OF 2020. SAID SURVEY PLAT IS ON FILE AT THE COUNTY SURVEYOR'S OFFICE AS FILE NO. 4461.
- 4. THE LOCATION OF THE NORTHWEST 1/16 CORNER OF SECTION 36, T. 2 S., R. 2 W., U.S.B. & M. SHOWN HEREON AS NOT FOUND WAS RE-ESTABLISHED FROM THE MONUMENT RECORD SHEETS ON FILE AT THE COUNTY SURVEYOR'S OFFICE.

### PARCEL DETAILS THAT MAKE UP THE AUREKA ADDITION

DS&O LLC PARCEL 00-0006-1618 38.76 ACRES, MORE OR LESS

TOP DOG TACK LLC PARCEL 00-0034-1860 34.68 ACRES, MORE OR LESS

RYAN B. ROSS PARCEL 00-0034-8535 19.51 ACRES, MORE OR LESS

RYAN B. ROSS PARCEL 00-0035-0612 1.47 ACRES, MORE OR LESS

RYAN B. ROSS
PARCEL 00-0035-0613
1.11 ACRES, MORE OR LESS

RYAN B. ROSS PARCEL 00-0035-0613

PARCEL 00-0035-0613 1.11 ACRES, MORE OR LESS

RYAN B. ROSS PARCEL 00-0035-0615 1.11 ACRES, MORE OR LESS

### AUREKA ADDITION DESCRIPTION #1 (EAST AREA)

BEGINNING AT THE CENTER QUARTER CORNER OF SECTION 36, T. 2 S., R. 2 W., U.S.B. & M., SAID POINT ALSO BEING LOCATED ON THE ROOSEVELT CITY LIMIT LINE; THENCE N89°43′50″E ALONG THE QUARTER SECTION LINE, 2638.02 FEET TO THE EAST QUARTER CORNER OF SAID SECTION 36; THENCE S00°07′27″E ALONG THE EAST LINE OF SAID SECTION 36, 1320.37 FEET TO THE SOUTHEAST CORNER OF THE NORTHEAST QUARTER OF THE SOUTHEAST QUARTER OF SAID SECTION 36; THENCE S89°46′39″W ALONG THE 40 ACRE LINE, 1319.63 FEET TO THE SOUTHWEST CORNER OF THE NORTHEAST QUARTER OF THE SOUTHEAST QUARTER OF SAID SECTION 36 AND A POINT ON THE BOUNDARY OF THE STEVEN JAY WHITE MINOR SUBDIVISION; THENCE ALONG THE SAID MINOR SUBDIVISION BOUNDARY LINE THE FOLLOWING COURSES: N32°41′49″W 23.67 FEET, S89°46′39″W 278.04 FEET, N52°35′43″W 488.08 FEET, AND S48°51′26″W 485.42 FEET TO THE SOUTH LINE OF THE NORTHWEST QUARTER OF THE SOUTHEAST QUARTER OF SAID SECTION 36; THENCE S89°46′39″W ALONG THE 40 ACRE LINE, 275.91 FEET TO THE SOUTHEAST QUARTER OF THE NORTHWEST QUARTER OF THE SOUTHEAST QUARTER OF SAID SECTION 36 AND ON THE ROOSEVELT CITY LIMIT LINE; THENCE N00°03′14″W ALONG THE QUARTER SECTION LINE AND ALONG THE ROOSEVELT CITY LIMIT LINE, 1318.21 FEET TO THE POINT OF BEGINNING. CONTAINING 76.953 ACRES, MORE OR LESS.

### AUREKA ADDITION DESCRIPTION #2 (WEST AREA)

BEGINNING AT THE WEST QUARTER CORNER OF SECTION 36, T. 2 S., R. 2 W., U.S.B. & M., SAID POINT ALSO BEING LOCATED ON THE ROOSEVELT CITY LIMIT LINE; THENCE N89°43'35"E ALONG THE ROOSEVELT CITY LIMIT LINE AND ALONG THE QUARTER SECTION LINE, 1319.26 FEET TO THE NORTHEAST CORNER OF THE NORTHEAST QUARTER OF THE SOUTHWEST QUARTER OF SAID SECTION 36; THENCE S00°00'35"E ALONG THE ROOSEVELT CITY LIMIT LINE AND ALONG THE 40 ACRE LINE, 988.00 FEET; THENCE S89°46'34"W 645.06 FEET TO THE SOUTHEAST CORNER OF LOT 7 OF THE UINTAH MOUNTAIN VISTA PHASE 1 - AMENDED MINOR SUBDIVISION AS FOUND AS ENTRY NUMBER 456869 IN BOOK A-674 ON PAGE 227 IN THE OFFICE OF THE DUCHESNE COUNTY RECORDER; THENCE N00°14'56"E ALONG THE EAST LINE OF SAID LOT 7, 163.55 FEET TO THE NORTHEAST CORNER OF SAID LOT 7; THENCE N20°23'13"E 69.51 FEET TO THE SOUTHEAST CORNER OF LOT 8 OF SAID SUBDIVISION; THENCE N00°16'13"E ALONG THE EAST LINE OF SAID LOT 8, 142.70 FEET TO THE NORTHEAST CORNER OF LOT 8 OF SAID SUBDIVISION; THENCE S89°57'52"W ALONG THE NORTH LINE OF SAID LOT 8, 355.16 FEET TO THE NORTHEAST CORNER OF LOT 5 OF SAID SUBDIVISION; THENCE S89°57'52"W ALONG THE NORTH LINE OF SAID LOT 8, 355.16 FEET TO THE NORTHEAST CORNER OF LOT 5 OF SAID SUBDIVISION; THENCE N89°23'20"W ALONG THE NORTH LINE OF SAID LOT 5, 345.29 FEET TO THE WEST LINE OF SAID SECTION 36; THENCE N00°02'42"E ALONG THE WEST LINE OF SAID SECTION 36, 609.36 FEET TO THE POINT OF BEGINNING. CONTAINING 24.025 ACRES. MORE OR LESS.