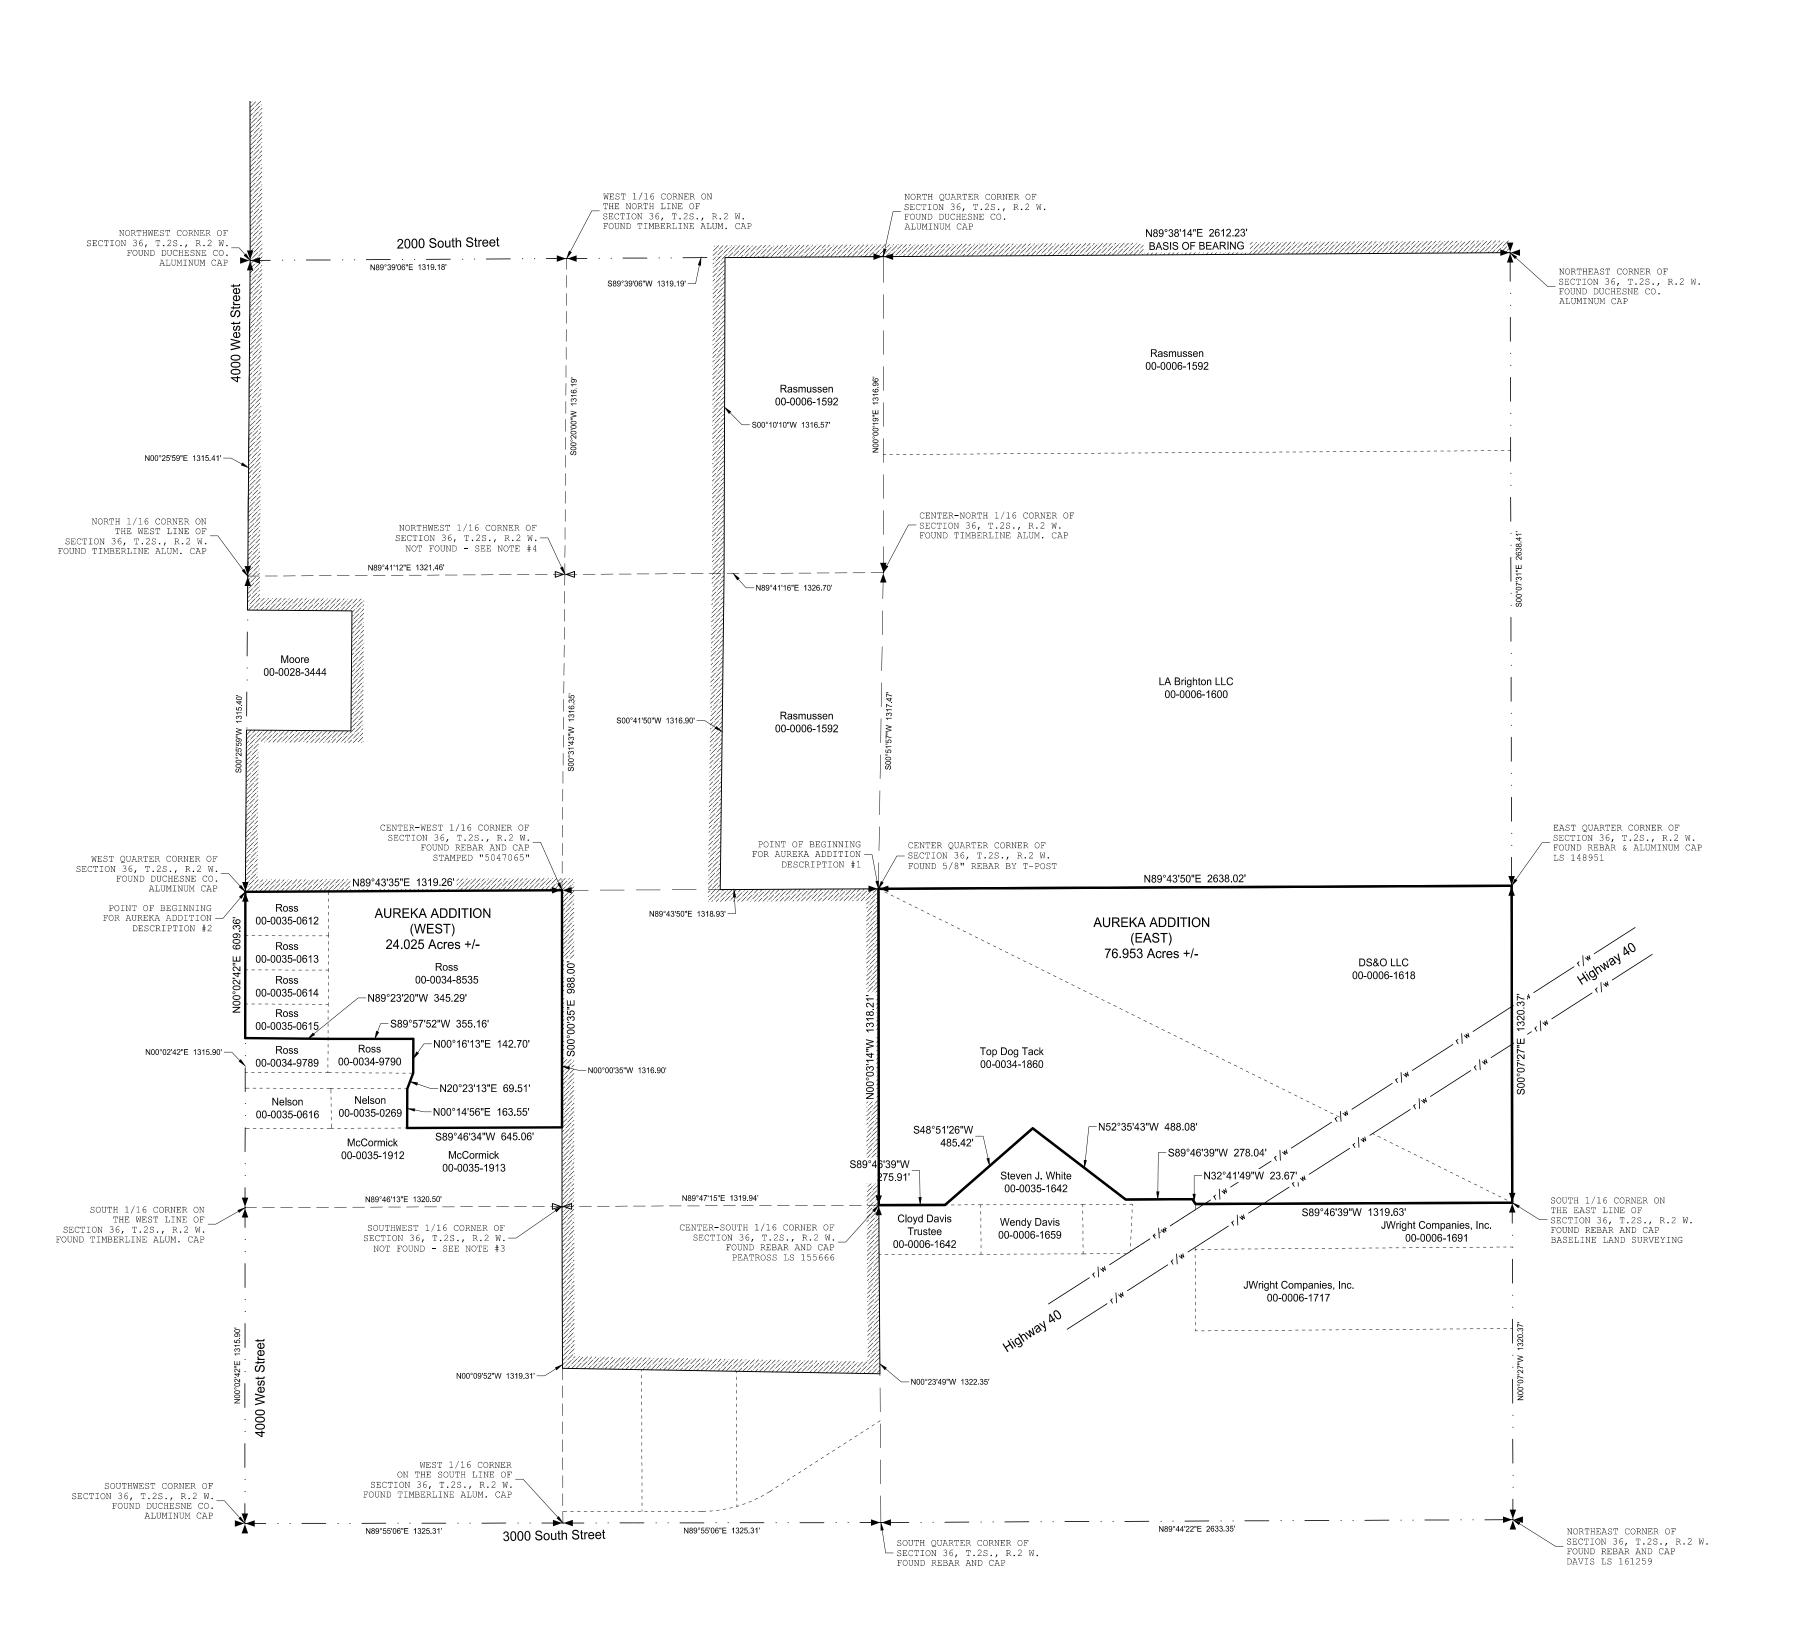

### Aureka Addition to Roosevelt City

Located in Section 36, T. 2 S., R. 2 W., U.S.B. & M. Duchesne County, Utah

### SURVEY NARRATIVE AND NOTES

1. THE PURPOSE OF THIS SURVEY WAS TO SHOW THE ANNEXATION BOUNDARY OF THE AUREKA ADDITION TO ROOSEVELT CITY CORPORATION.

SURVEYED BOUNDARY LINE

ROOSEVELT CITY LIMIT LINE

FOUND SURVEY MONUMENT

FOUND SECTION CORNER

FOUND QUARTER SECTION CORNER AS NOTED NOT FOUND QUARTER SECTION CORNER AS NOTED

SECTION LINE

DEED LINE

AS NOTED

AS NOTED

— × — × — × — EXISTING FENCE

- 2. BASIS OF BEARING IS N89°38'14"E BETWEEN THE NORTH QUARTER CORNER AND THE NORTHEAST CORNER OF SECTION 36, T. 2 S., R. 2 W., U.S.B. & M.
- 3. THE LOCATION OF THE SOUTHWEST 1/16 CORNER OF SECTION 36, T. 2 S., R. 2 W., U.S.B. & M. SHOWN HEREON AS NOT FOUND WAS RE-ESTABLISHED FROM THE SURVEY PERFORMED BY OUTLAW ENGINEERING INC. FOR JOHNSON WATER DISTRICT IN APRIL OF 2020. SAID SURVEY PLAT IS ON FILE AT THE COUNTY SURVEYOR'S OFFICE AS FILE NO. 4461.
- 4. THE LOCATION OF THE NORTHWEST 1/16 CORNER OF SECTION 36, T. 2 S., R. 2 W., U.S.B. & M. SHOWN HEREON AS NOT FOUND WAS RE-ESTABLISHED FROM THE MONUMENT RECORD SHEETS ON FILE AT THE COUNTY SURVEYOR'S OFFICE.

### PARCEL DETAILS THAT MAKE UP THE AUREKA ADDITION

DS&O LLC PARCEL 00-0006-1618 38.76 ACRES, MORE OR LESS

TOP DOG TACK LLC PARCEL 00-0034-1860 34.68 ACRES, MORE OR LESS

RYAN B. ROSS PARCEL 00-0034-8535 19.51 ACRES, MORE OR LESS

RYAN B. ROSS PARCEL 00-0035-0612 1.47 ACRES, MORE OR LESS

RYAN B. ROSS
PARCEL 00-0035-0613
1.11 ACRES, MORE OR LESS

RYAN B. ROSS PARCEL 00-0035-0613

PARCEL 00-0035-0613 1.11 ACRES, MORE OR LESS

RYAN B. ROSS PARCEL 00-0035-0615 1.11 ACRES, MORE OR LESS

### AUREKA ADDITION DESCRIPTION #1 (EAST AREA)

BEGINNING AT THE CENTER QUARTER CORNER OF SECTION 36, T. 2 S., R. 2 W., U.S.B. & M., SAID POINT ALSO BEING LOCATED ON THE ROOSEVELT CITY LIMIT LINE; THENCE N89°43′50″E ALONG THE QUARTER SECTION LINE, 2638.02 FEET TO THE EAST QUARTER CORNER OF SAID SECTION 36; THENCE S00°07′27″E ALONG THE EAST LINE OF SAID SECTION 36, 1320.37 FEET TO THE SOUTHEAST CORNER OF THE NORTHEAST QUARTER OF THE SOUTHEAST QUARTER OF SAID SECTION 36; THENCE S89°46′39″W ALONG THE 40 ACRE LINE, 1319.63 FEET TO THE SOUTHWEST CORNER OF THE NORTHEAST QUARTER OF THE SOUTHEAST QUARTER OF SAID SECTION 36 AND A POINT ON THE BOUNDARY OF THE STEVEN JAY WHITE MINOR SUBDIVISION; THENCE ALONG THE SAID MINOR SUBDIVISION BOUNDARY LINE THE FOLLOWING COURSES: N32°41′49″W 23.67 FEET, S89°46′39″W 278.04 FEET, N52°35′43″W 488.08 FEET, AND S48°51′26″W 485.42 FEET TO THE SOUTH LINE OF THE NORTHWEST QUARTER OF THE SOUTHEAST QUARTER OF SAID SECTION 36; THENCE S89°46′39″W ALONG THE 40 ACRE LINE, 275.91 FEET TO THE SOUTHEAST QUARTER OF THE NORTHWEST QUARTER OF THE SOUTHEAST QUARTER OF SAID SECTION 36 AND ON THE ROOSEVELT CITY LIMIT LINE; THENCE N00°03′14″W ALONG THE QUARTER SECTION LINE AND ALONG THE ROOSEVELT CITY LIMIT LINE, 1318.21 FEET TO THE POINT OF BEGINNING. CONTAINING 76.953 ACRES, MORE OR LESS.

### AUREKA ADDITION DESCRIPTION #2 (WEST AREA)

BEGINNING AT THE WEST QUARTER CORNER OF SECTION 36, T. 2 S., R. 2 W., U.S.B. & M., SAID POINT ALSO BEING LOCATED ON THE ROOSEVELT CITY LIMIT LINE; THENCE N89°43'35"E ALONG THE ROOSEVELT CITY LIMIT LINE AND ALONG THE QUARTER SECTION LINE, 1319.26 FEET TO THE NORTHEAST CORNER OF THE NORTHEAST QUARTER OF THE SOUTHWEST QUARTER OF SAID SECTION 36; THENCE S00°00'35"E ALONG THE ROOSEVELT CITY LIMIT LINE AND ALONG THE 40 ACRE LINE, 988.00 FEET; THENCE S89°46'34"W 645.06 FEET TO THE SOUTHEAST CORNER OF LOT 7 OF THE UINTAH MOUNTAIN VISTA PHASE 1 - AMENDED MINOR SUBDIVISION AS FOUND AS ENTRY NUMBER 456869 IN BOOK A-674 ON PAGE 227 IN THE OFFICE OF THE DUCHESNE COUNTY RECORDER; THENCE N00°14'56"E ALONG THE EAST LINE OF SAID LOT 7, 163.55 FEET TO THE NORTHEAST CORNER OF SAID LOT 7; THENCE N20°23'13"E 69.51 FEET TO THE SOUTHEAST CORNER OF LOT 8 OF SAID SUBDIVISION; THENCE N00°16'13"E ALONG THE EAST LINE OF SAID LOT 8, 142.70 FEET TO THE NORTHEAST CORNER OF LOT 8 OF SAID SUBDIVISION; THENCE S89°57'52"W ALONG THE NORTH LINE OF SAID LOT 8, 355.16 FEET TO THE NORTHEAST CORNER OF LOT 5 OF SAID SUBDIVISION; THENCE S89°57'52"W ALONG THE NORTH LINE OF SAID LOT 8, 355.16 FEET TO THE NORTHEAST CORNER OF LOT 5 OF SAID SUBDIVISION; THENCE N89°23'20"W ALONG THE NORTH LINE OF SAID LOT 5, 345.29 FEET TO THE WEST LINE OF SAID SECTION 36; THENCE N00°02'42"E ALONG THE WEST LINE OF SAID SECTION 36, 609.36 FEET TO THE POINT OF BEGINNING. CONTAINING 24.025 ACRES. MORE OR LESS.