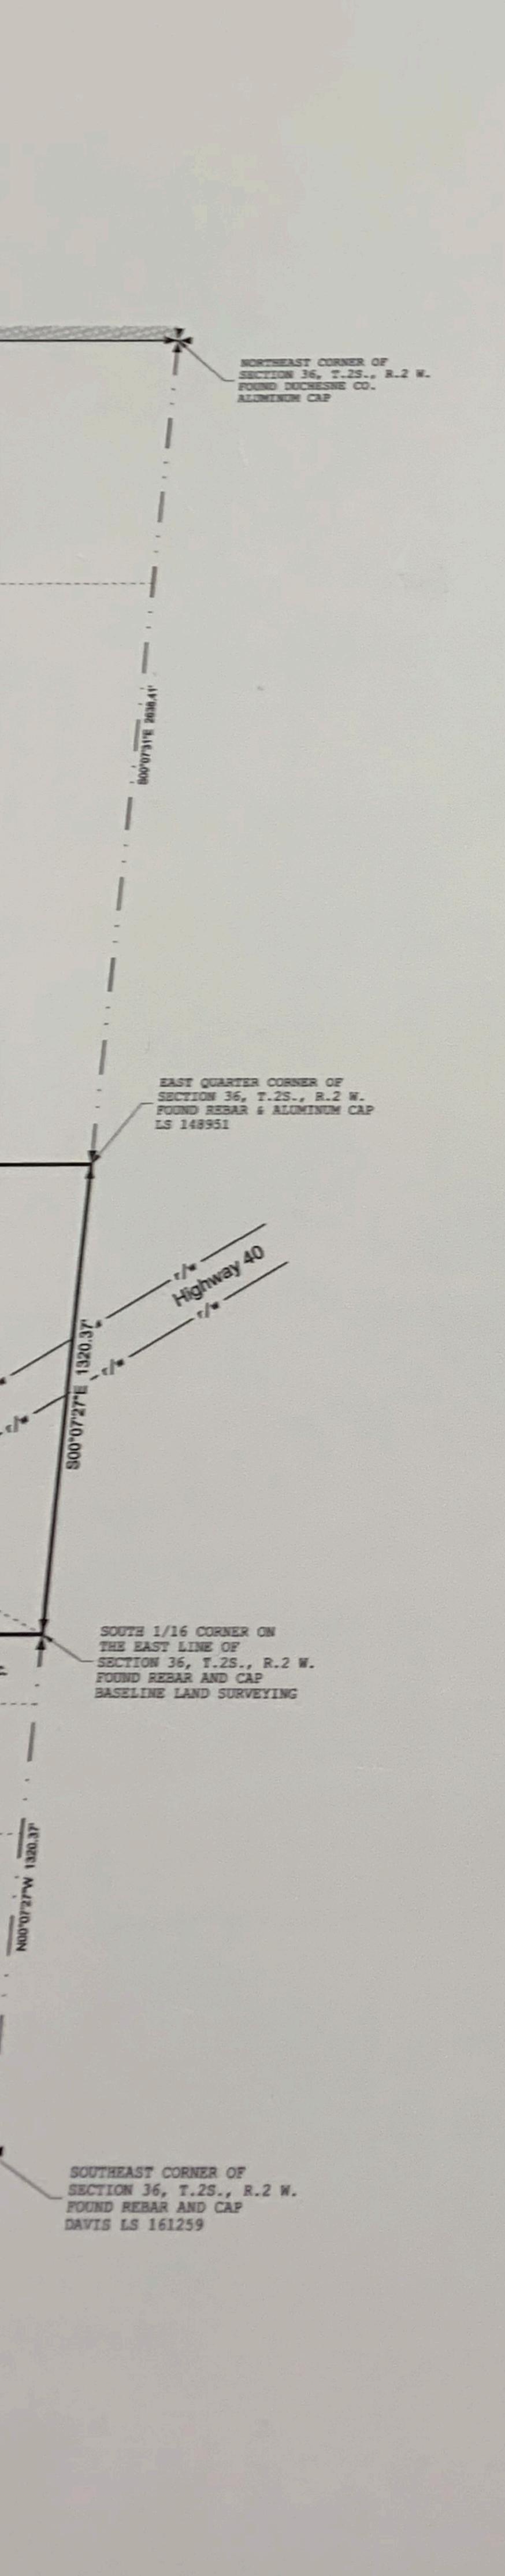

### SURVEY NARRATIVE AND NOTES

1. THE PURPOSE OF THIS SURVEY WAS TO SHOW THE ANNEXATION BOUNDARY OF THE AUREKA ADDITION TO ROOSEVELT CITY CORPORATION.

SURVEYED BOUNDARY LINE

ROOSEVELT CITY LIMIT LINE

FOUND SURVEY MONUMENT

FOUND SECTION CORNER

FOUND QUARTER SECTION CORNER AS NOTED NOT FOUND QUARTER SECTION CORNER AS NOTED

SECTION LINE

DEED LINE

AS NOTED

AS NOTED

— × — × — × — EXISTING FENCE

- 2. BASIS OF BEARING IS N89°38'14"E BETWEEN THE NORTH QUARTER CORNER AND THE NORTHEAST CORNER OF SECTION 36, T. 2 S., R. 2 W., U.S.B. & M.
- 3. THE LOCATION OF THE SOUTHWEST 1/16 CORNER OF SECTION 36, T. 2 S., R. 2 W., U.S.B. & M. SHOWN HEREON AS NOT FOUND WAS RE-ESTABLISHED FROM THE SURVEY PERFORMED BY OUTLAW ENGINEERING INC. FOR JOHNSON WATER DISTRICT IN APRIL OF 2020. SAID SURVEY PLAT IS ON FILE AT THE COUNTY SURVEYOR'S OFFICE AS FILE NO. 4461.
- 4. THE LOCATION OF THE NORTHWEST 1/16 CORNER OF SECTION 36, T. 2 S., R. 2 W., U.S.B. & M. SHOWN HEREON AS NOT FOUND WAS RE-ESTABLISHED FROM THE MONUMENT RECORD SHEETS ON FILE AT THE COUNTY SURVEYOR'S OFFICE.

### AUREKA ADDITION DESCRIPTION #1 (EAST AREA)

BEGINNING AT THE CENTER QUARTER CORNER OF SECTION 36, T. 2 S., R. 2 W., U.S.B. & M., SAID POINT ALSO BEING LOCATED ON THE ROOSEVELT CITY LIMIT LINE; THENCE N89°43′50″E ALONG THE QUARTER SECTION LINE, 2638.02 FEET TO THE EAST QUARTER CORNER OF SAID SECTION 36; THENCE S00°07′27″E ALONG THE EAST LINE OF SAID SECTION 36, 1320.37 FEET TO THE SOUTHEAST CORNER OF THE NORTHEAST QUARTER OF THE SOUTHEAST QUARTER OF SAID SECTION 36; THENCE S89°46′39″W ALONG THE 40 ACRE LINE, 1319.63 FEET TO THE SOUTHWEST CORNER OF THE NORTHEAST QUARTER OF THE SOUTHEAST QUARTER OF SAID SECTION 36 AND A POINT ON THE BOUNDARY OF THE STEVEN JAY WHITE MINOR SUBDIVISION; THENCE ALONG THE SAID MINOR SUBDIVISION BOUNDARY LINE THE FOLLOWING COURSES: N32°41′49″W 23.67 FEET, S89°46′39″W 278.04 FEET, N52°35′43″W 488.08 FEET, AND S48°51′26″W 485.42 FEET TO THE SOUTH LINE OF THE NORTHWEST QUARTER OF THE SOUTHEAST QUARTER OF SAID SECTION 36; THENCE S89°46′39″W ALONG THE 40 ACRE LINE, 275.91 FEET TO THE SOUTHEAST QUARTER OF THE NORTHWEST QUARTER OF THE SOUTHEAST QUARTER OF SAID SECTION 36 AND ON THE ROOSEVELT CITY LIMIT LINE; THENCE N00°03′14″W ALONG THE QUARTER SECTION LINE AND ALONG THE ROOSEVELT CITY LIMIT LINE, 1318.21 FEET TO THE POINT OF BEGINNING. CONTAINING 76.953 ACRES, MORE OR LESS.

### EAST AREA -

BEGINNING AT THE CENTER QUARTER CORNER OF SECTION 36, T. 2 S., R. 2 W., U.S.B. & M., SAID POINT ALSO BEING LOCATED ON THE ROOSEVELT CITY LIMIT LINE; THENCE N89°43'50"E ALONG THE QUARTER SECTION LINE, 2638.02 FEET TO THE EAST QUARTER CORNER OF SAID SECTION 36; THENCE S00°07'27"E ALONG THE EAST LINE OF SAID SECTION 36, 1320.37 FEET TO THE SOUTHEAST CORNER OF THE NORTHEAST QUARTER OF THE SOUTHEAST QUARTER OF SAID SECTION 36; THENCE S89°46'39"W ALONG THE 40 ACRE LINE, 1319.63 FEET TO THE SOUTHWEST CORNER OF THE NORTHEAST QUARTER OF THE SOUTHEAST QUARTER OF SAID SECTION 36 AND A POINT ON THE BOUNDARY OF THE STEVEN JAY WHITE MINOR SUBDIVISION; THENCE ALONG THE SAID MINOR SUBDIVISION BOUNDARY LINE THE FOLLOWING COURSES: N32°41'49"W 23.67 FEET, S89°46'39"W 278.04 FEET, N52°35'43"W 488.08 FEET, AND S48°51'26"W 485.42 FEET TO THE SOUTH LINE OF THE NORTHWEST QUARTER OF THE SOUTHEAST QUARTER OF SAID SECTION 36; THENCE S89°46'39"W ALONG THE 40 ACRE LINE, 275.91 FEET TO THE SOUTHWEST CORNER OF THE NORTHWEST QUARTER OF THE SOUTHEAST QUARTER OF SAID SECTION 36 AND ON THE ROOSEVELT CITY LIMIT LINE; THENCE N00°03'14"W ALONG THE QUARTER SECTION LINE AND ALONG THE ROOSEVELT CITY LIMIT LINE, 1318.21 FEET TO THE POINT OF BEGINNING. CONTAINING 76.953 ACRES, MORE OR LESS.