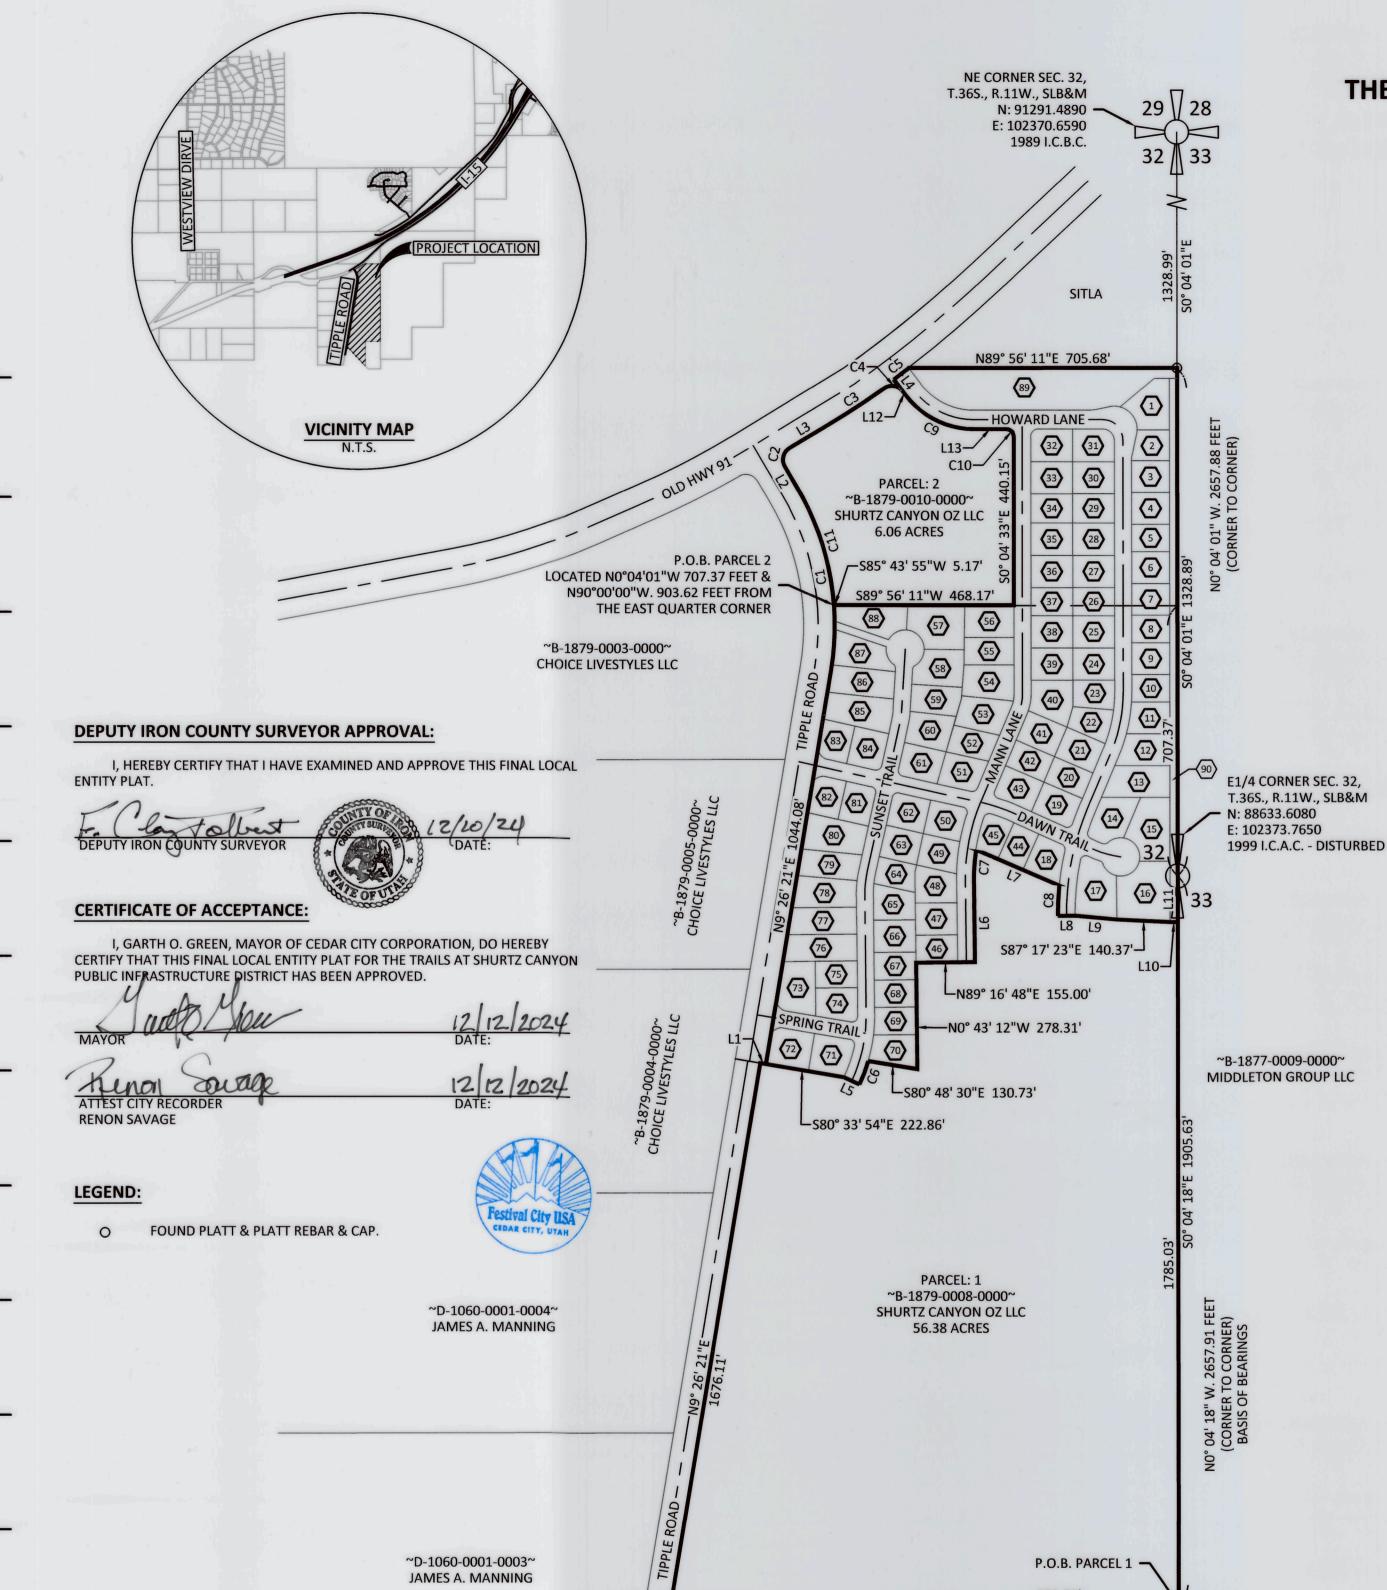

ON OZ LLC                           |
| ~B-2034-044A-0000~<br>SHURTZ CANYON OZ LLC                         | 89 ~B-2034-00AA-0000~<br>SHURTZ CANYON OZ LLC                        |
| ~B-2034-045A-0000~                                                 | <sup>∼</sup> B-2034-00BB-0000 <sup>∼</sup><br>SHURTZ CANYON OZ LLC   |

LINE TABLE

LINE # | LENGTH | DIRECTION

60.71' N30° 45' 14"W

116.13' N59° 14' 46"E

| 237.91' | S66° 51' 30"E

110.58' | S84° 50' 26"E

S80° 33' 54"E

N37° 15' 13"W

S64° 40' 36"E

N0° 43' 12"W

N89° 16' 48"E

N89° 55' 27"E

S0° 04' 18"E

S37° 15' 13"E

N89° 56' 11"E

~D-1060-0001-0006-09~

**THOMAS HERBERT & ANNE** 

HAWKINS WELSH TRUST

~D-1067-0000-0000~

PROMISED CANYON LANDS LLC

15.00'

38.37'

45.00'

203.90'

45.00'

20.00

84.98'

L11 | 120.60' |

L12 | 12.86'



# FINAL LOCAL ENTITY PLAT

THE TRAILS AT SHURTZ CANYON PUBLIC INFRASTRUCTURE DISTRICT WITHIN THE E1/2 OF SECTION 32, T. 36 S., R. 11 W., SLB&M WITHIN THE NE1/4 OF SECTION 5, T. 37 S., R. 11 W., SLB&M CEDAR CITY, IRON COUNTY, UTAH

### **SURVEYOR'S CERTIFICATE:**

I, DAVID M. CLARKE, PROFESSIONAL UTAH LAND SURVEYOR NUMBER 343641, HOLD A LICENSE IN ACCORDANCE WITH TITLE 58, CHAPTER 22, PROFESSIONAL ENGINEERS AND LAND SURVEYORS LICENSING ACT AND HAVE PREPARED THIS PLAT OF THE PROPERTIES DESCRIBED HEREON IN ACCORDANCE WITH SECTION 17-23-20 AND HEREBY CERTIFY ALL MEASUREMENTS AND DESCRIPTIONS ARE CORRECT



### **LEGAL DESCRIPTIONS:**

BEGINNING N.0°04'18"W. ALONG THE SECTION LINE 752.28 FEET FROM THE SOUTHEAST CORNER OF SECTION 32, DISTANCE 79.91 FEET (THENCE S.2°26'55"W. 79.87 FEET), (11) N