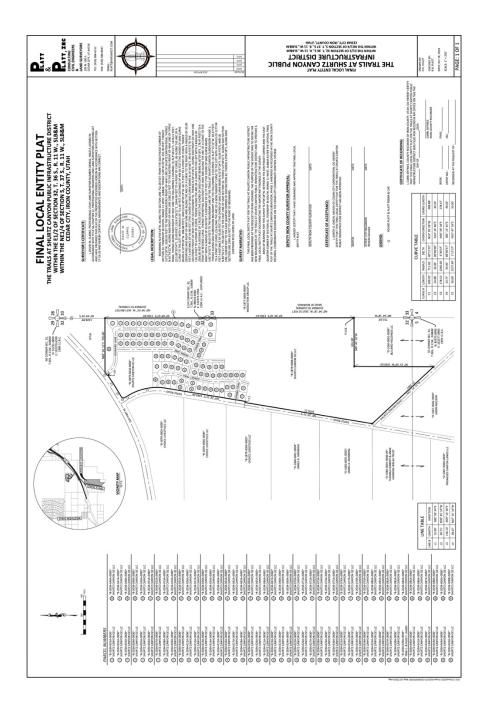

#### OFFICE OF THE LIEUTENANT GOVERNOR

## **CERTIFICATE OF CREATION**

I, Deidre M. Henderson, Lieutenant Governor of the State of Utah, hereby certify that there has been filed in my office a notice of creation for the TRAILS AT SHURTZ CANYON PUBLIC INFRASTRUCTURE DISTRICT located in CEDAR CITY, dated DECEMBER 12, 2024, complying with §17B-1-215, Utah Code Annotated, 1953, as amended.

Now, therefore, notice is hereby given to all whom it may concern that the attached is a true and correct copy of the notice of creation, referred to above, on file with the Office of the Lieutenant Governor pertaining to the TRAILS AT SHURTZ CANYON PUBLIC INFRASTRUCTURE DISTRICT, located in IRON COUNTY, State of Utah.

IN TESTIMONY WHEREOF, I have hereunto set my hand, and affixed the Great Seal of the State of Utah this 19<sup>th</sup> day of December, 2024 at Salt Lake City, Utah.

DEIDRE M. HENDERSON Lieutenant Governor