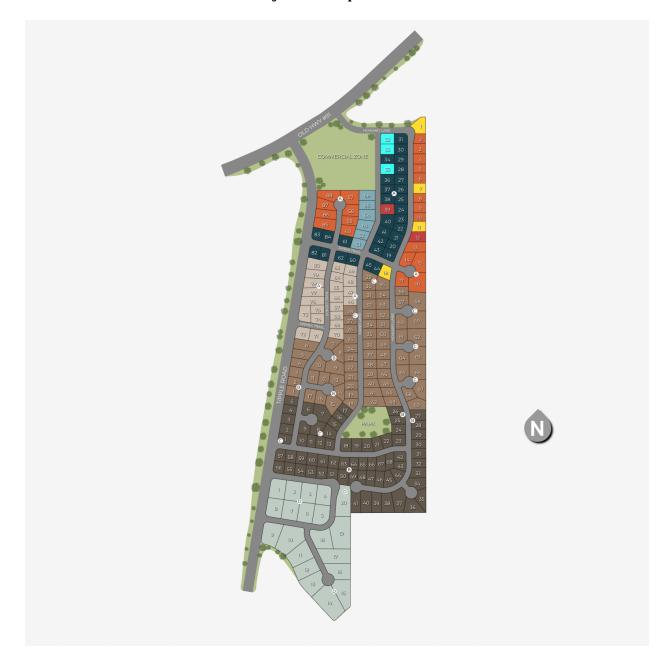

within the proposed PID, which signed consent approves of the creation of the proposed PID and the issuance of debt in an amount sufficient for the proposed plan of financing.
- 5. **CONFLICTS OF INTEREST:** Developer is presently unaware of any conflicts of interest existing between Developer and any employees or officers of the City.
- 6. **ATTORNEY FEES:** Developer has entered, or shall soon enter into, an agreement with the law offices of Gilmore & Bell for the payment of legal fees incurred by the firm on the City's behalf for the review of this letter and negotiation and preparation of the Governing Documents.

Very truly yours,

SNOW JENSEN & REECE, PC

Matthew J. Ence

Signed with authorization on behalf of Developer, Shurtz Canyon OZ, LLC

## EXHIBIT A Project Development Plan



## EXHIBIT B Proposed Initial PID Boundaries

#### LEGAL DESCRIPTION

BEGINNING N.0°04'18"W. ALONG THE SECTION LINE 752.28 FEET FROM THE SOUTHEAST CORNER OF SECTION 32, TOWNSHIP 36 SOUTH, RANGE 11 WEST, SLB&M; THENCE S.89°45'20"W. 631.90 FEET, THENCE S.0°15'20"W. 1030.05 FEET TO THE NORTHEASTERLY RIGHT-OF-WAY LINE OF SHURTZ CANYON ROAD, THENCE N.42°54'22"W. ALONG SAID RIGHT-OF-WAY LINE 1085.32 FEET TO THE EASTERLY RIGHT-OF-WAY LINE OF TIPPLE ROAD, THENCE ALONG SAID RIGHT-OF-WAY LINE THE FOLLOWING 5 COURSES: (1) N.9°26'21"E. 1676.11 FEET, (2) S.80°33'54"E. 15.00 FEET, (3) N.9°26'21"E. 1044.08 FEET TO A POINT OF CURVE, (4) ALONG THE ARC OF A CURVE TO THE LEFT WITH A RADIUS OF 711.40 FEET A DISTANCE OF 499.05 FEET (THE CHORD OF SAID CURVE BEARS N.10°39'26"W. 488.88 FEET), AND (5) N.30°45'14