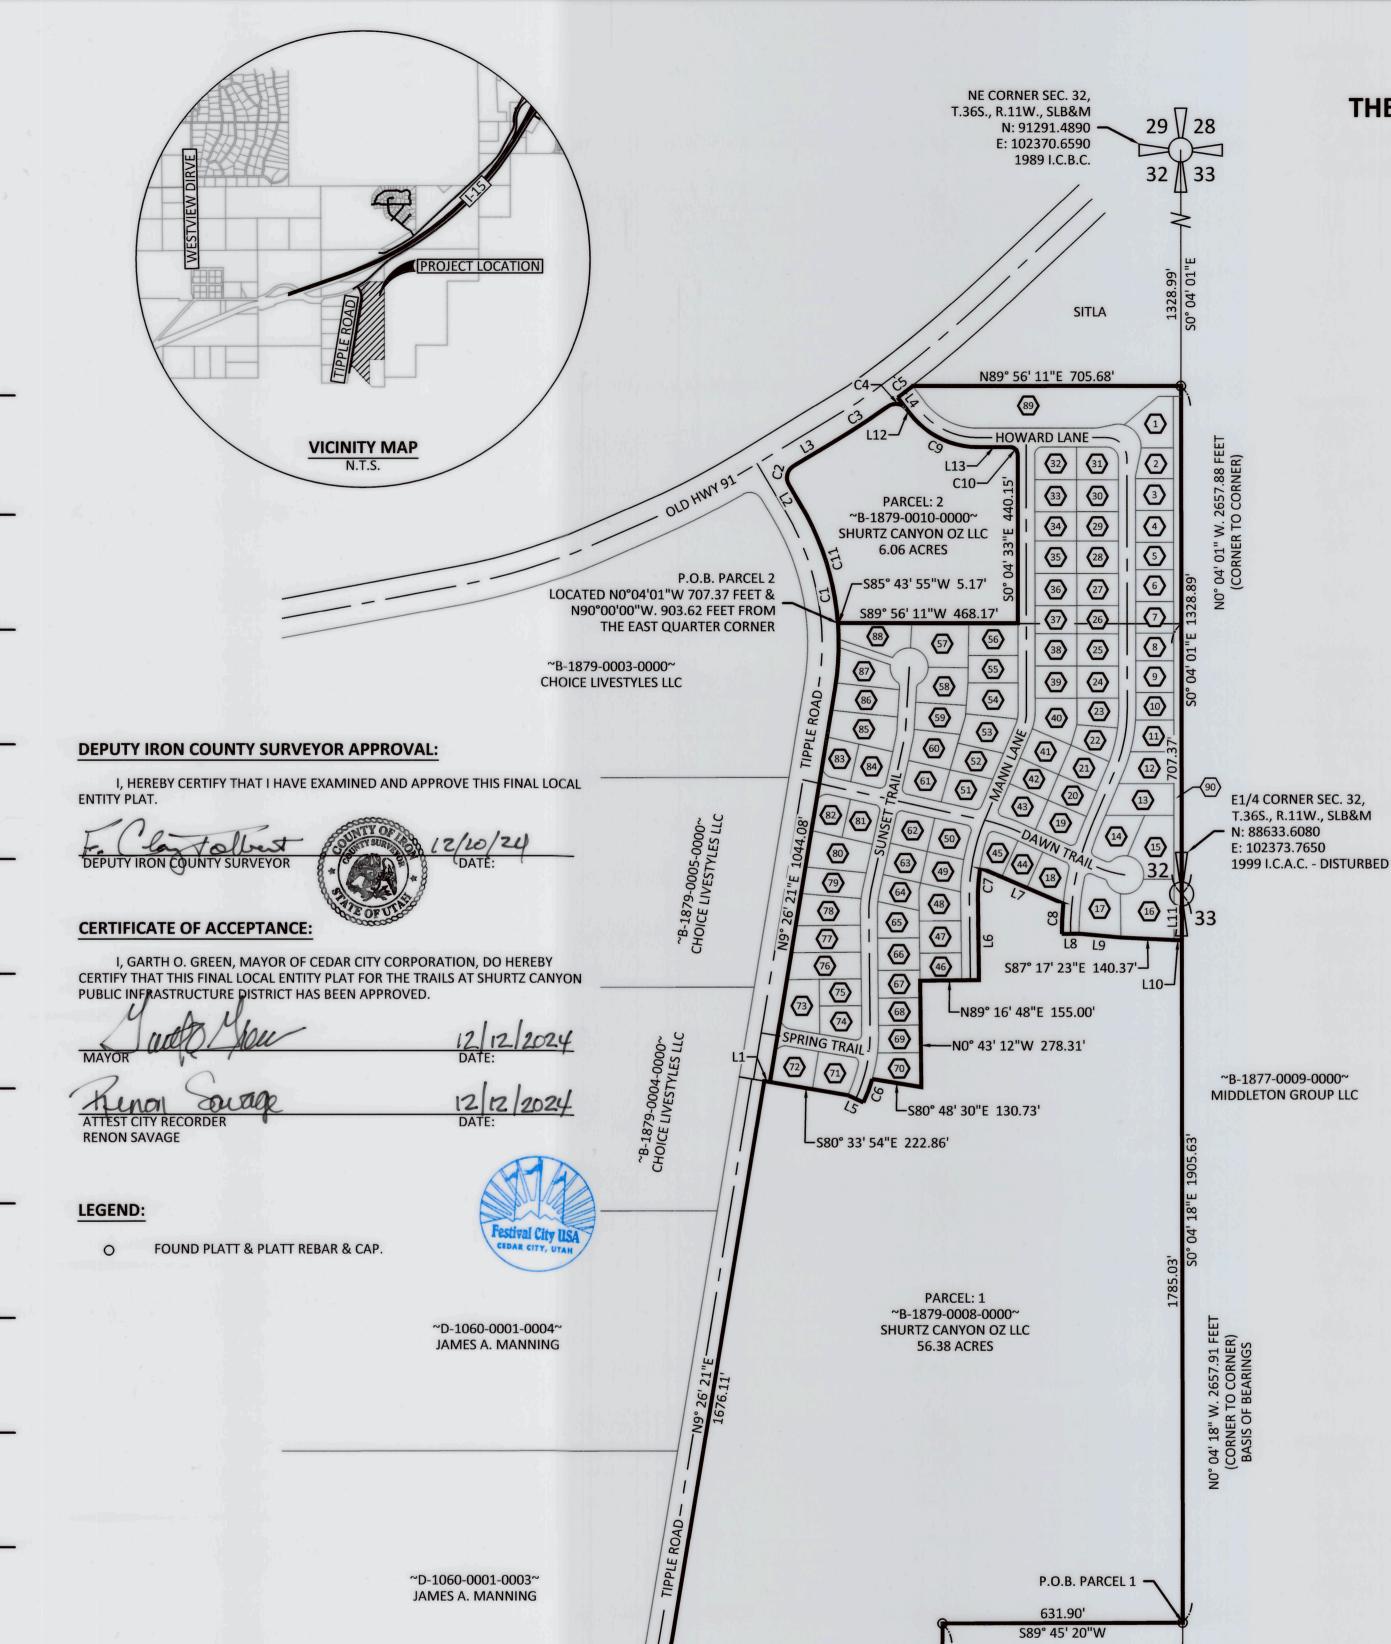

|

LINE TABLE

LINE # | LENGTH | DIRECTION

60.71' N30° 45' 14"W

116.13' N59° 14' 46"E

110.58' S84° 50' 26"E

S80° 33' 54"E

N37° 15' 13"W

S64° 40' 36"E

N0° 43' 12"W

S66° 51' 30"E

N89° 16' 48"E

N89° 55' 27"E

S0° 04' 18"E

S37° 15' 13"E

N89° 56' 11"E

~D-1060-0001-0006-09~

**THOMAS HERBERT & ANNE** 

HAWKINS WELSH TRUST

~D-1067-0000-0000~

PROMISED CANYON LANDS LLC

15.00'

38.37'

45.00'

203.90'

237.91'

45.00'

20.00

84.98'

L11 | 120.60' |

L12 | 12.86'



# FINAL LOCAL ENTITY PLAT

THE TRAILS AT SHURTZ CANYON PUBLIC INFRASTRUCTURE DISTRICT WITHIN THE E1/2 OF SECTION 32, T. 36 S., R. 11 W., SLB&M WITHIN THE NE1/4 OF SECTION 5, T. 37 S., R. 11 W., SLB&M CEDAR CITY, IRON COUNTY, UTAH

### **SURVEYOR'S CERTIFICATE:**

I, DAVID M. CLARKE, PROFESSIONAL UTAH LAND SURVEYOR NUMBER 343641, HOLD A LICENSE IN ACCORDANCE WITH TITLE 58, CHAPTER 22, PROFESSIONAL ENGINEERS AND LAND SURVEYORS LICENSING ACT AND HAVE PREPARED THIS PLAT OF THE PROPERTIES DESCRIBED HEREON IN ACCORDANCE WITH SECTION 17-23-20 AND HEREBY CERTIFY ALL MEASUREMENTS AND DESCRIPTIONS ARE CORRECT.



12-9-2024 DATE:

# **LEGAL DESCRIPTIONS:**

### DARCEL 1.

BEGINNING N.0°04'18"W. ALONG THE SECTION LINE 752.28 FEET FROM THE SOUTHEAST CORNER OF SECTION 32, TOWNSHIP 36 SOUTH, RANGE 11 W