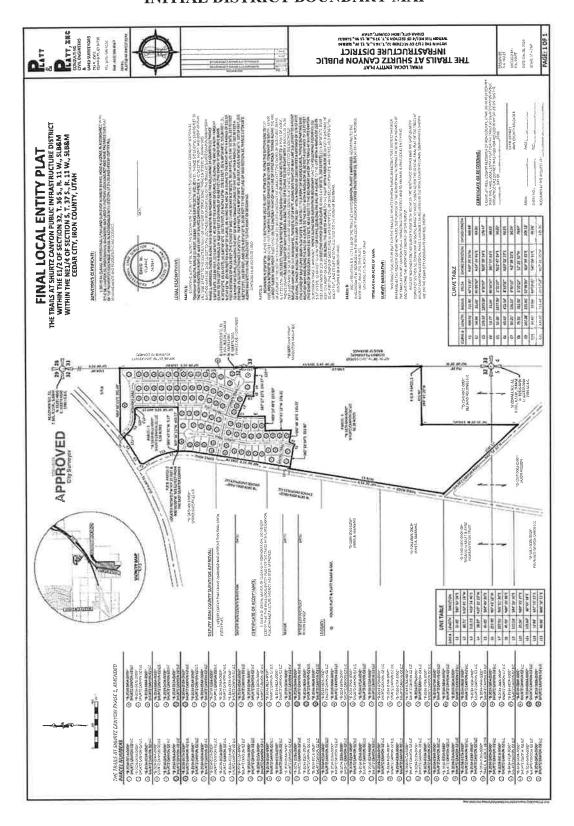

DISTANCE OF 207.38 FEET (THE CHORD OF SAID CURVE BEARS S.63°39'31"E. 200.12 FEET), (3) N.89°56'11"E. 84.98 FEET TO A POINT OF CURVE, (4) ALONG THE ARC OF A CURVE TO THE RIGHT WITH A RADIUS OF 20.00 FEET A DISTANCE OF 31.41 FEET (THE CHORD OF SAID CURVE BEARS S.45°04'11"E. 28.28 FEET), (5) S.0°04'33"E. 440.15 FEET, (6) S.89°56'11"W. 468.17 FEET, AND (7) S.85°43'55"W. 5.17 FEET TO THE POINT OF BEGINNING. CONTAINS 6.06 ACRES OF LAND.

### PARCEL 3:

INCLUDES LOTS A & B, LOTS 1-88 OF THE TRAILS AT SHURTZ CANYON, PHASE 1 AMENDED, ACCORDING TO THE SUBDIVISION PLAT RECORDED IN THE IRON COUNTY RECORDER'S OFFICE ON OCTOBER 12, 2023 AS ENTRY NO. 00810852, BOOK 1657, PAGE 773, (THE PLAT).

CONTAINS 21.76 ACRES OF LAND.

**TOTALING 84.20 ACRES OF LAND.** 

## EXHIBIT B INITIAL DISTRICT BOUNDARY MAP



### **EXHIBIT C**

Interlocal Agreement between the District and Cedar City

(See following pages)

#### INTERLOCAL AGREEMENT BETWEEN

# CEDAR CITY, UTAH AND TRAILS AT SHURTZ CANYON PUBLIC INFRASTRUCTURE DISTRICT

THIS AGREEMENT is made and entered into as of this \_\_\_\_\_ day of \_\_\_\_\_\_\_, 2024, by and between Cedar City, Utah, a municipal corporation of the State of Utah ("City"), and TRAILS AT SHURTZ CANYON PUBLIC INFRASTRUCTURE DISTRICT, a political subdivision of the State of Utah (the "District"). The City and the District are collectively referred to as the Parties.

#### RECITALS

WHEREAS, the District was organized to provide to exercise powers as are more specifically set forth in the District's Governing Document approved by the City on  $\underline{O_{ec}}$  / $\underl