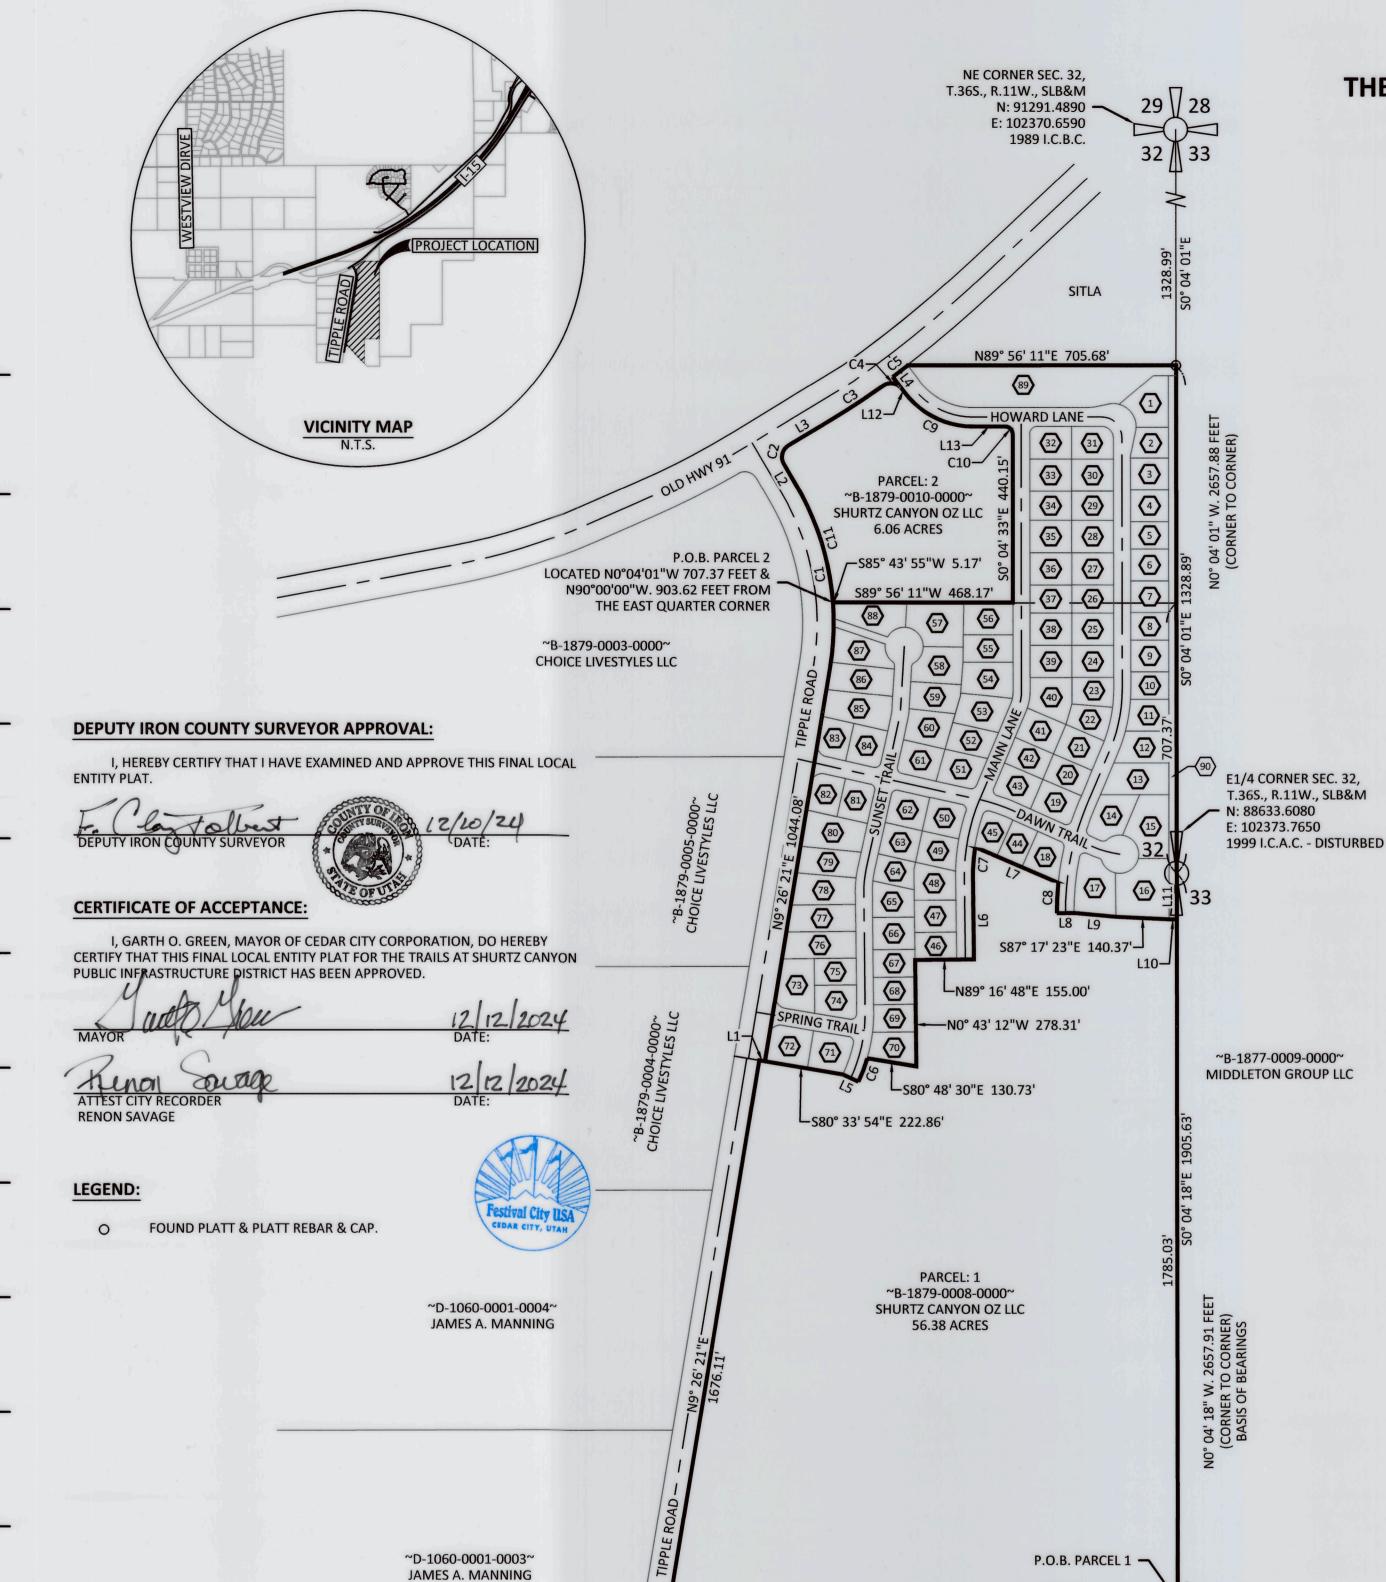

## **CERTIFICATE OF CREATION**

I, Deidre M. Henderson, Lieutenant Governor of the State of Utah, hereby certify that there has been filed in my office a notice of creation for the TRAILS AT SHURTZ CANYON PUBLIC INFRASTRUCTURE DISTRICT located in CEDAR CITY, dated DECEMBER 12, 2024, complying with §17B-1-215, Utah Code Annotated, 1953, as amended.

Now, therefore, notice is hereby given to all whom it may concern that the attached is a true and correct copy of the notice of creation, referred to above, on file with the Office of the Lieutenant Governor pertaining to the TRAILS AT SHURTZ CANYON PUBLIC INFRASTRUCTURE DISTRICT, located in IRON COUNTY, State of Utah.