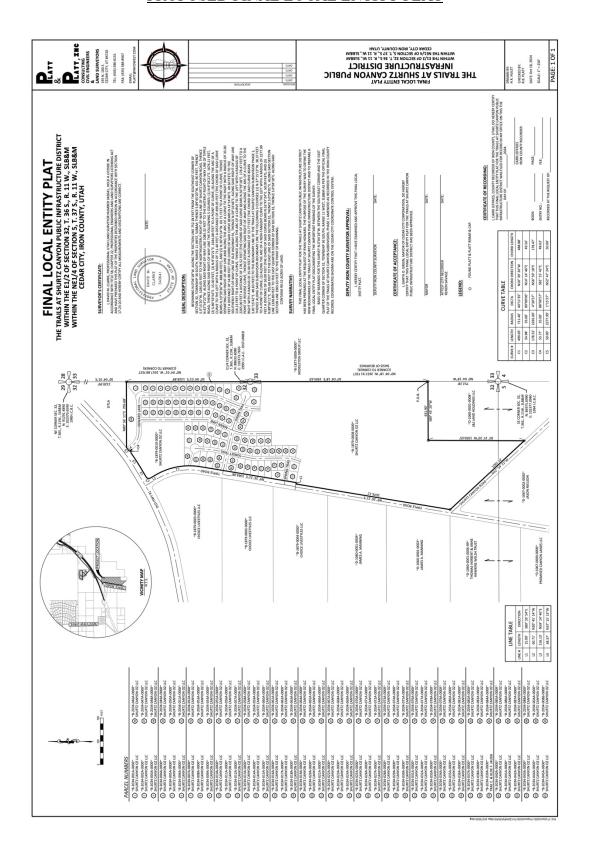

T WITH A RADIUS OF 35.00 FEET A DISTANCE OF 53.77 FEET (THE CHORD OF SAID CURVE BEARS S.81°15'42"E. 48.63 FEET) TO THE BOUNDARY LINE OF THE TRAILS AT SHURTZ CANYON SUBDIVISION PHASE 1, THENCE ALONG SAID SUBDIVISION BOUNDARY LINE THE FOLLOWING 3 COURSES: (1) N.37°15'13"W. 38.37 FEET TO A POINT OF CURVE, (2) ALONG THE ARC OF A NON-TANGENT CURVE TO THE LEFT WITH A RADIUS OF 2277.99 FEET A DISTANCE OF 50.00 FEET (THE CHORD OF SAID CURVE BEARS N.52°47'24"E. 50.00 FEET), AND (3) N.89°56'11"E. 705.68 FEET TO THE EAST LINE OF SAID SECTION 32, THENCE S.0°04'01"E. ALONG SAID SECTION LINE 1328.89 FEET TO THE EAST QUARTER CORNER OF SAID SECTION 32, THENCE S.0°04'18"E. ALONG SAID SECTION LINE 1905.63 FEET TO THE POINT OF BEGINNING.

CONTAINS 90.52 ACRES OF LAND.

#### PROPOSED FINAL LOCAL ENTITY PLAT



#### NOTICE OF IMPENDING BOUNDARY ACTION

#### Creation of

### Trails at Shurtz Canyon Public Infrastructure District

TO: The Lieutenant Governor, State of Utah

**NOTICE IS HEREBY GIVEN** that the City Council of Cedar City, Utah (the "Council"), acting in its capacity as the creating entity for the Trails at Shurtz Canyon Public Infrastructure District (the "District") pursuant to Utah Code Ann. §§17D-4-201(2)(c) and 17B-1-213(5)(a), at a regular meeting of the Council, duly convened pursuant to notice, on December 11, 2024, adopted a *Resolution Providing for the Creation of Trails at Shurtz Canyon Public Infrastructure District*, a true and correct copy of which is attached as <u>EXHIBIT "A"</u> hereto and incorporated by this reference herein (the "Creation Resolution").

A copy o