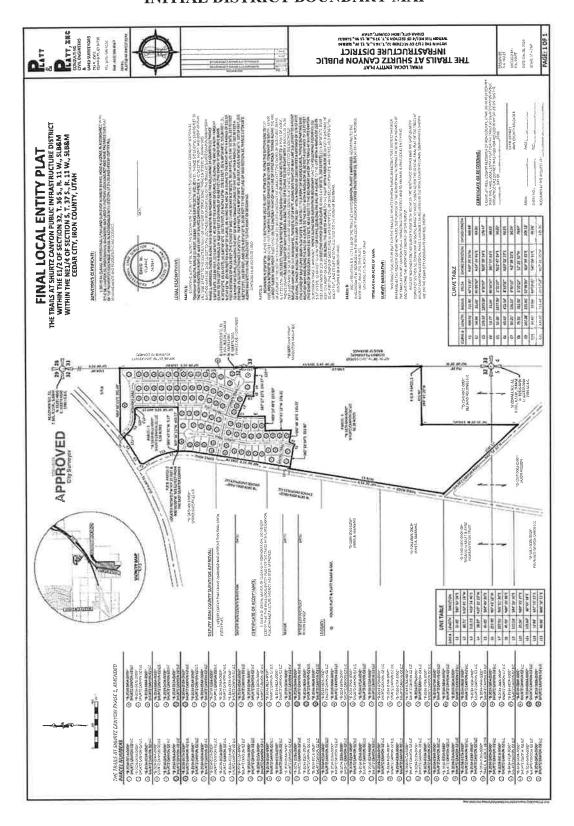

#### OFFICE OF THE LIEUTENANT GOVERNOR

## **CERTIFICATE OF CREATION**

I, Deidre M. Henderson, Lieutenant Governor of the State of Utah, hereby certify that there has been filed in my office a notice of creation for the TRAILS AT SHURTZ CANYON PUBLIC INFRASTRUCTURE DISTRICT located in CEDAR CITY, dated DECEMBER 12, 2024, complying with §17B-1-215, Utah Code Annotated, 1953, as amended.

Now, therefore, notice is hereby given to all whom it may concern that the attached is a true and correct copy of the notice of creation, referred to above, on file with the Office of the Lieutenant Governor pertaining to the TRAILS AT SHURTZ CANYON PUBLIC INFRASTRUCTURE DISTRICT, located in IRON COUNTY, State of Utah.

IN TESTIMONY WHEREOF, I have hereunto set my hand, and affixed the Great Seal of the State of Utah this 19<sup>th</sup> day of December, 2024 at Salt Lake City, Utah.

DEIDRE M. HENDERSON Lieutenant Governor