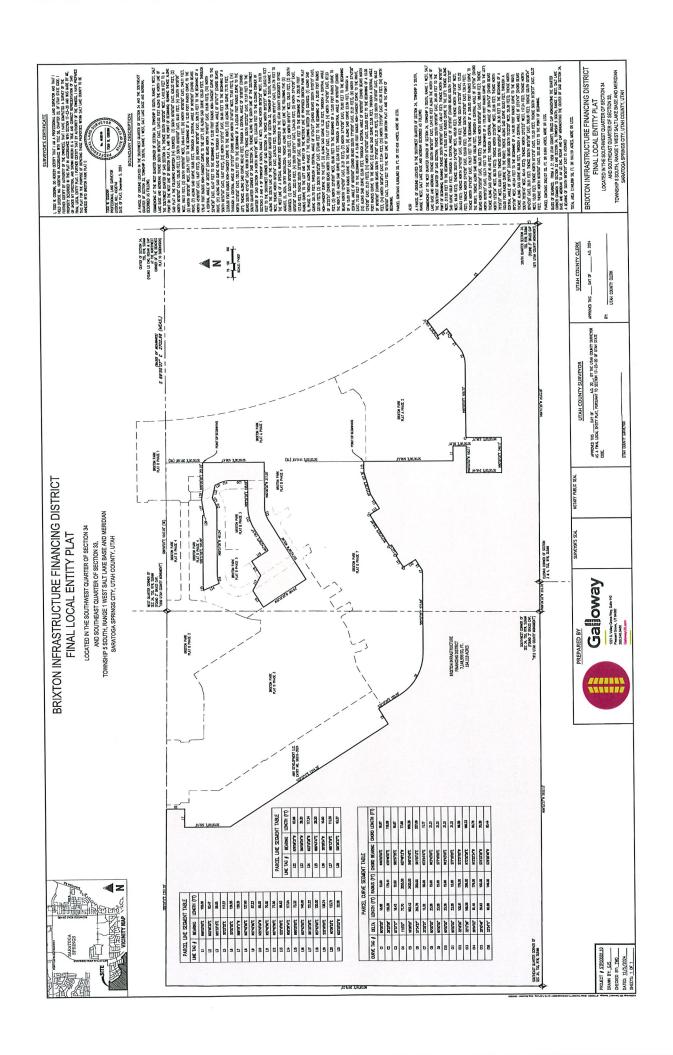

### EXHIBIT B

(FINAL LOCAL ENTITY PLAT)

# PONY EXPRESS PARKWAY SARATOGA SPRINGS

CHECKED BY: TWO

DATED: 1/14/2025

SHEETS: 1 OF 1

# BRIXTON INFRASTRUCTURE FINANCING DISTRICT FINAL LOCAL ENTITY PLAT

LOCATED IN THE SOUTHWEST QUARTER OF SECTION 34 AND SOUTHEAST QUARTER OF SECTION 33. TOWNSHIP 5 SOUTH, RANGE 1 WEST SALT LAKE BASE AND MERIDIAN SARATOGA SPRINGS CITY, UTAH COUNTY, UTAH