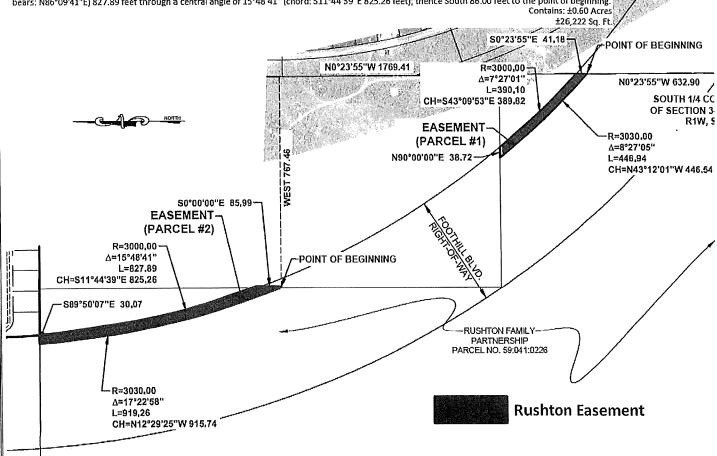

### 11. Easements; Open Space Rights; and Temporary Use of ROW.

a. <u>Easements</u>. Within five (5) business days of the Effective Date, Rushton and Fieldstone shall convey to City thirty-foot wide perpetual utilities easements on the portions of the Property described in Exhibit "D" (the "Easement Property"), said easement to be in a form mutually agreed to by Rushton, Fieldstone and City. For any utilities installed prior to development of the Property on the Easement Property, the City shall ensure that three appropriate utility stubs for residential development are installed without

- b. Open Space Requirements. Fieldstone and Rushton shall each receive an acre for acre credit as fully improved with full access against their respective open space requirements under City ordinances for their development of their respective portions of the Property by using those areas of thirty feet along both the eastern edge and the western edge of the expansion of Foothill Blvd. (also known as UDOT's Mountain View Freeway Extension (SR85)), which is owned by UDOT and adjacent to their respective properties within the Project, so long as such area is improved with landscaping and recreational amenities per the City's then-current ordinances regarding open space.
- c. <u>Temporary Use of ROW</u>. At any time until the UDOT or City improvements are installed on the expansion of Foothill Blvd., Owners shall have temporary access on and use of the area that will be improved by UDOT.
- 12. <u>Time of Approval</u>. Any approval of complete applications filed with the City or any approval required by this Agreement shall not be unreasonably withheld or delayed.
- Effective Date and shall automatically renew for one successive period of ten years, unless either party is in breach pursuant to 16.c. below. However, this Agreement may terminate upon the earlier to occur of: (i) when certificates of occupancy have been issued for all buildings and/or dwelling units on the Property; provided, however, that any covenant included in this Agreement which is intended to run with the land, as set forth in any special condition, shall survive this Agreement as provided by such special condition; or (ii) if the parties mutually agree to terminate the Agreement in writing. Unless otherwise agreed to by the City and the Owners, each Owner's vested interests and rights contained in this Agreement expire at the end of the Term, or upon termination of this Agreement approved by City and Owners in writing. However, this Agreement shall continue in perpetuity for any portions of the Property contained in a final plat approved by the City Council and recorded on the property in the county recorder's office by an Owner, unless City and such Owner mutually agree otherwise in writing.
- 14. <u>Vested Rights</u>. The rights established by this Agreement, including, but not limited to, the right of each Owner to develop the Property under the R1-10 Zone and Low Density Land Use Designation, shall vest immediately upon the Effective Date, shall run with the land, and shall be irrevocable for the Term. For clarification, any "land use application" of an Owner for the purposes of Section 10-9a-509, et seq., of the Utah Code, and all such future applications, amendments, and submissions related thereto shall be entitled to be considered under the R1-10 Zone and Low Density Land Use Designation pursuant to the terms of such provision.