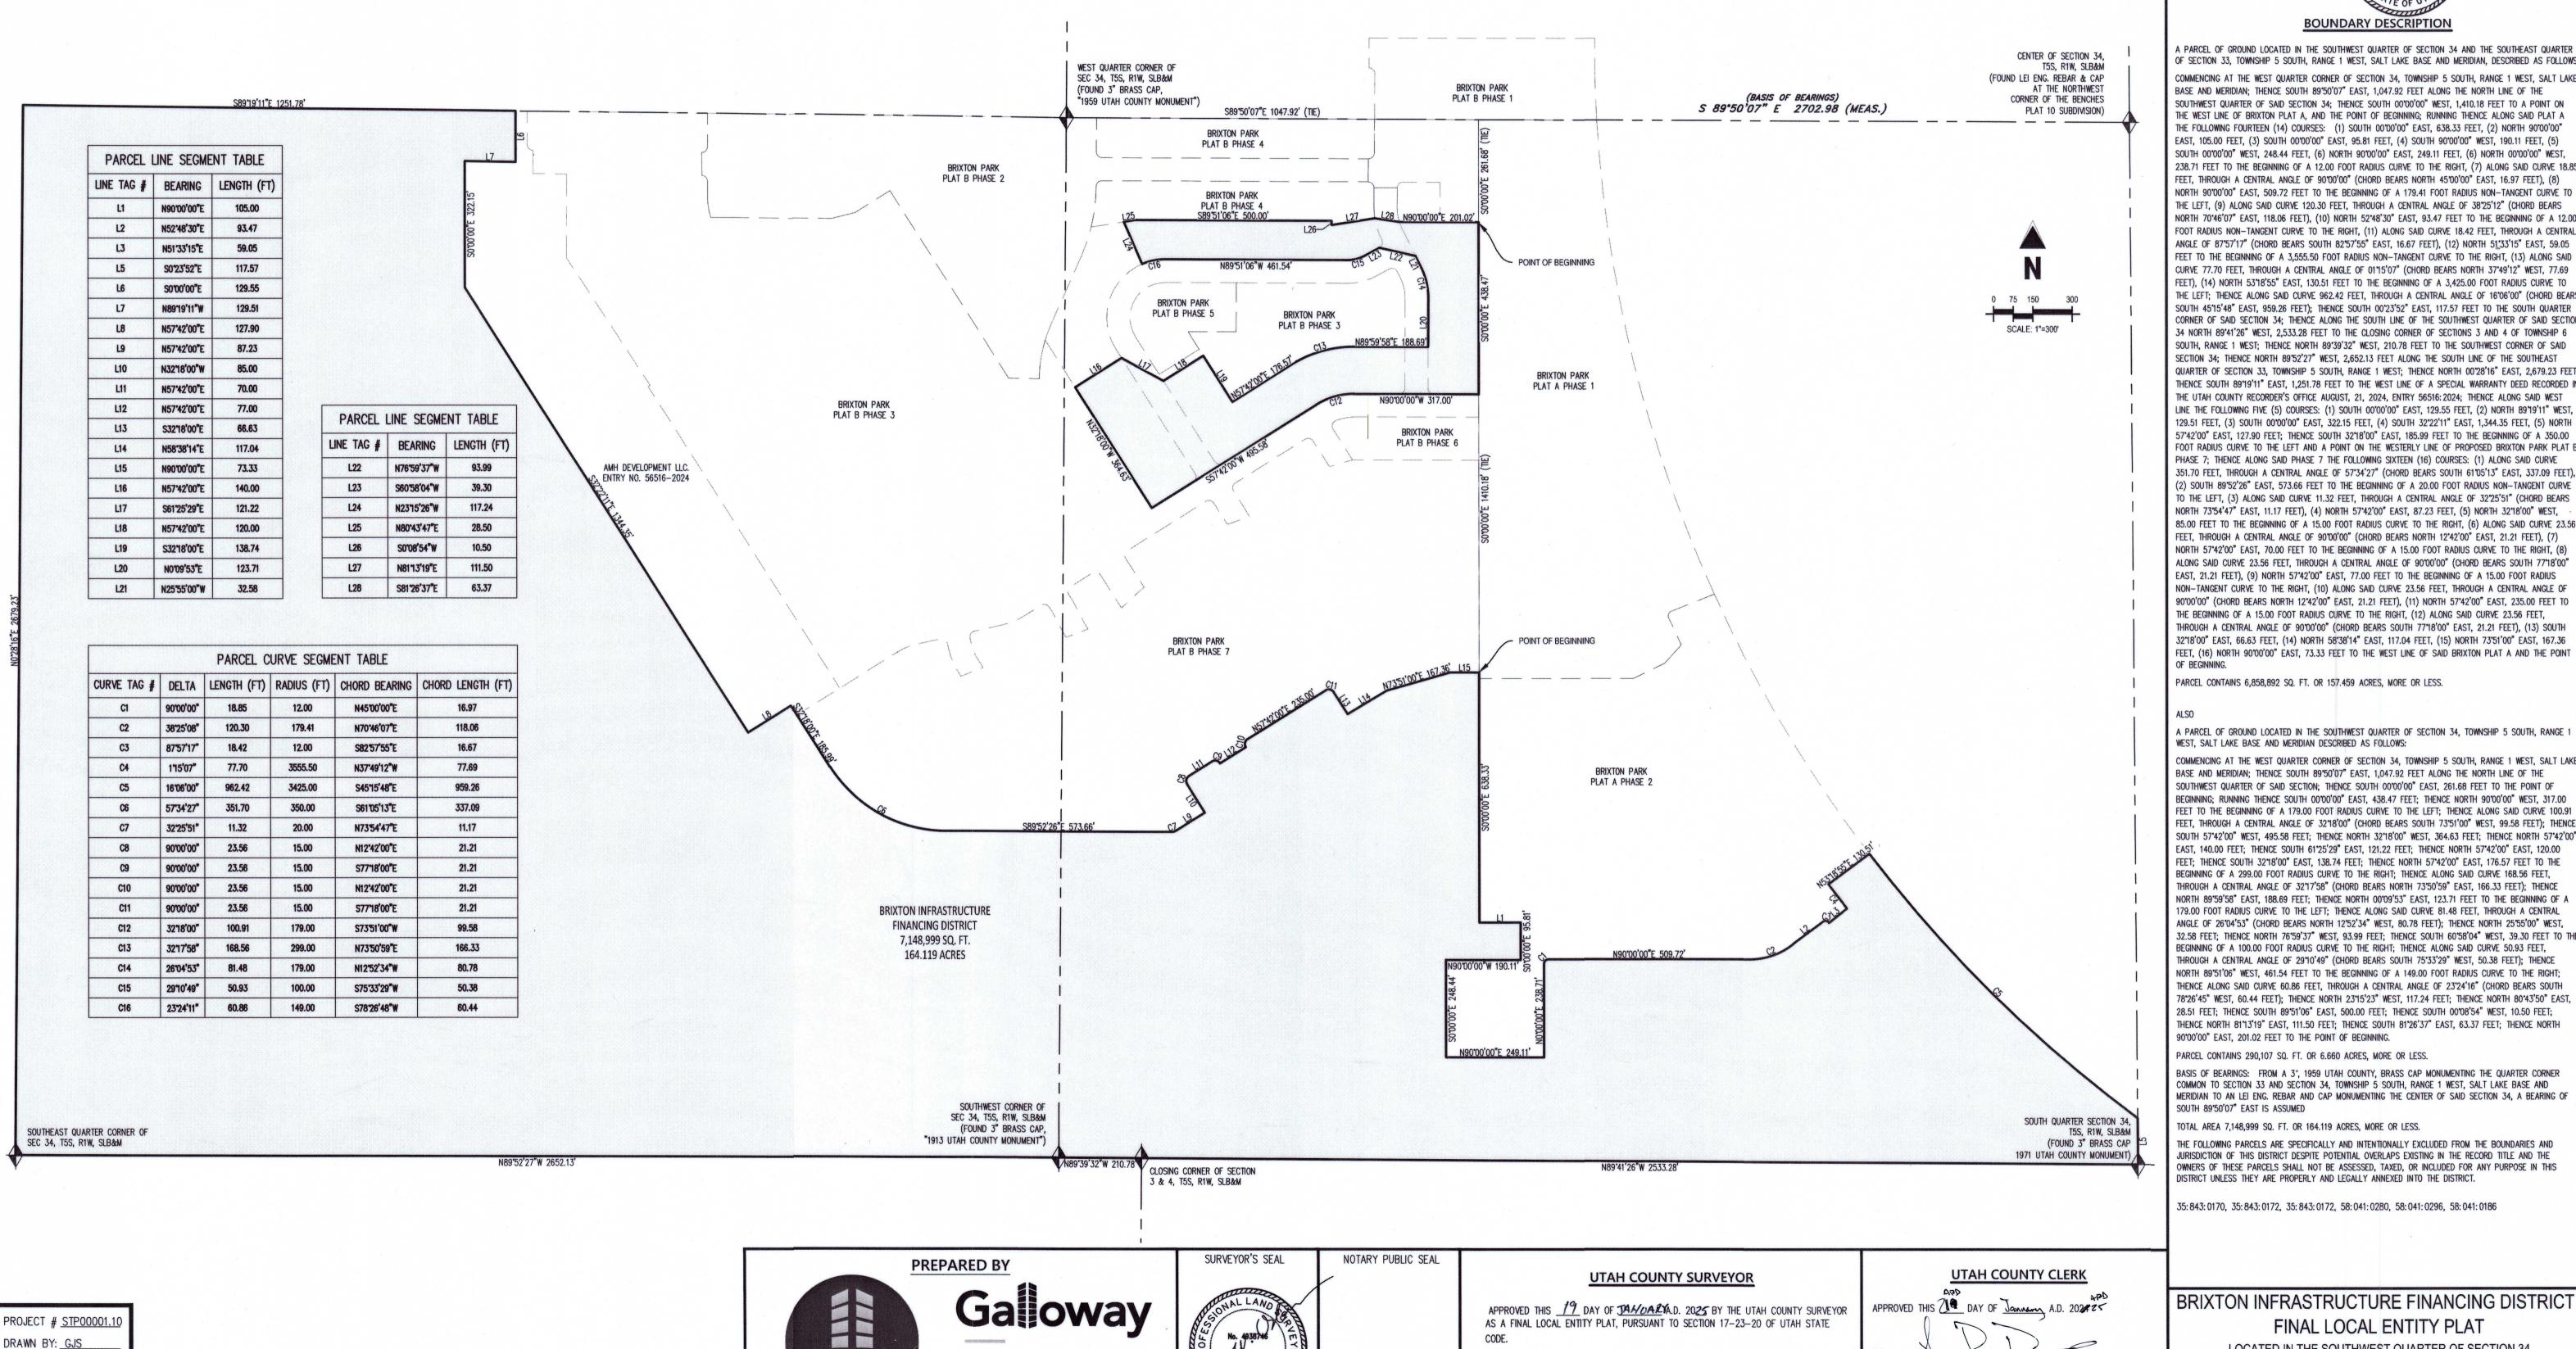

### EXHIBIT A

(ORIGINAL DISTRICT BOUNDARIES)

A PARCEL OF GROUND LOCATED IN THE SOUTHWEST QUARTER OF SECTION 34 AND THE SOUTHEAST QUARTER OF SECTION 33, TOWNSHIP 5 SOUTH, RANGE 1 WEST, SALT LAKE BASE AND MERIDIAN, DESCRIBED AS FOLLOWS:

COMMENCING AT THE WEST QUARTER CORNER OF SECTION 34, TOWNSHIP 5 SOUTH, RANGE 1 WEST, SALT LAKE BASE AND MERIDIAN; THENCE SOUTH 89°50'07" EAST, 1,047.92 FEET ALONG THE NORTH LINE OF THE SOUTHWEST QUARTER OF SAID SECTION 34; THENCE SOUTH 00°00'00" WEST, 1,410.18 FEET TO A POINT ON THE WEST LINE OF BRIXTON PLAT A, AND THE POINT OF BEGINNING; RUNNING THENCE ALONG SAID PLAT A THE FOLLOWING FOURTEEN (14) COURSES: (1) SOUTH 00°00'00" EAST, 638.33 FEET, (2) NORTH 90°00'00" EAST, 105.00 FEET, (3) SOUTH 00°00'00" EAST, 95.81 FEET, (4) SOUTH 90°00'00" WEST, 190.11 FEET, (5) SOUTH 00°00'00" WEST, 248.44 FEET, (6) NORTH 90°00'00" EAST, 249.11 FEET, (6) NORTH 00°00'00" WEST, 238.71 FEET TO THE BEGINNING OF A 12.00 FOOT RADIUS CURVE TO THE RIGHT, (7) ALONG SAID CURVE 18.85 FEET, THROUGH A CENTRAL ANGLE OF 90°00'00" (CHORD BEARS NORTH 45°00'00" EAST, 16.97 FEET), (8) NORTH 90°00'00" EAST, 509.72 FEET TO THE BEGINNING OF A 179.41 FOOT RADIUS NON-TANGENT CURVE TO THE LEFT, (9) ALONG SAID CURVE 120.30 FEET, THROUGH A CENTRAL ANGLE OF 38°25'12" (CHORD BEARS NORTH 70°46'07" EAST, 118.06 FEET), (10) NORTH 52°48'30" EAST, 93.47 FEET TO THE BEGINNING OF A 12.00 FOOT RADIUS NON-TANGENT CURVE TO THE RIGHT, (11) ALONG SAID CURVE 18.42 FEET, THROUGH A CENTRAL ANGLE OF 87°57'17" (CHORD BEARS SOUTH 82°57'55" EAST, 16.67 FEET), (12) NORTH 51°33'15" EAST, 59.05 FEET TO THE BEGINNING OF A 3,555.50 FOOT RADIUS NON-TANGENT CURVE TO THE RIGHT, (13) ALONG SAID CURVE 77.70 FEET, THROUGH A CENTRAL ANGLE OF 01°15'07" (CHORD BEARS NORTH 37°49'12" WEST, 77.69 FEET), (14) NORTH 53°18'55" EAST, 130.51 FEET TO THE BEGINNING OF A 3,425.00 FOOT RADIUS CURVE TO THE LEFT; THENCE ALONG SAID CURVE 962.42 FEET, THROUGH A CENTRAL ANGLE OF 16°06'00" (CHORD BEARS SOUTH 45°15'48" EAST, 959.26 FEET); THENCE SOUTH 00°23'52" EAST, 117.57 FEET TO THE SOUTH QUARTER CORNER OF SAID SECTION 34; THENCE ALONG THE SOUTH LINE OF THE SOUTHWEST OUARTER OF SAID SECTION 34 NORTH 89°41'26" WEST, 2,533.28 FEET TO THE CLOSING CORNER OF SECTIONS 3 AND 4 OF TOWNSHIP 6 SOUTH, RANGE 1 WEST; THENCE NORTH 89°39'32" WEST, 210.78 FEET TO THE SOUTHWEST CORNER OF SAID SECTION 34; THENCE NORTH 89°52'27" WEST, 2.652.13 FEET ALONG THE SOUTH LINE OF THE SOUTHEAST QUARTER OF SECTION 33, TOWNSHIP 5 SOUTH, RANGE 1 WEST; THENCE NORTH 00°28'16" EAST, 2,679.23 FEET; THENCE SOUTH 89°19'11" EAST, 1,251.78 FEET TO THE WEST LINE OF A SPECIAL WARRANTY DEED RECORDED IN THE UTAH COUNTY RECORDER'S OFFICE AUGUST, 21, 2024, ENTRY 56516:2024; THENCE ALONG SAID WEST LINE THE FOLLOWING FIVE (5) COURSES: (1) SOUTH 00°00'00" EAST, 129.55 FEET, (2) NORTH 89°19'11" WEST, 129.51 FEET, (3) SOUTH 00°00'00" EAST, 322.15 FEET, (4) SOUTH 32°22'11" EAST, 1.344.35 FEET, (5) NORTH 57°42'00" EAST, 127.90 FEET; THENCE SOUTH 32°18'00" EAST, 185.99 FEET TO THE BEGINNING OF A 350.00 FOOT RADIUS CURVE TO THE LEFT AND A POINT ON THE

THENCE SOUTH 32°18'00" EAST, 138.74 FEET; THENCE NORTH 57°42'00" EAST, 176.57 FEET TO THE BEGINNING OF A 299.00 FOOT RADIUS CURVE TO THE RIGHT; THENCE ALONG SAID CURVE 168.56 FEET, THROUGH A CENTRAL ANGLE OF 32°17'58" (CHORD BEARS NORTH 73°50'59" EAST, 166.33 FEET); THENCE NORTH 89°59'58" EAST, 188.69 FEET; THENCE NORTH 00°09'53" EAST, 123.71 FEET TO THE BEGINNING OF A 179.00 FOOT RADIUS CURVE TO THE LEFT; THENCE ALONG SAID CURVE 81.48 FEET, THROUGH A CENTRAL ANGLE OF 26°04'53" (CHORD BEARS NORTH 12°52'34" WEST, 80.78 FEET); THENCE NORTH 25°55'00" WEST, 32.58 FEET; THENCE NORTH 76°59'37" WEST, 93.99 FEET; THENCE SOUTH 60°58'04" WEST, 39.30 FEET TO THE BEGINNING OF A 100.00 FOOT RADIUS CURVE TO THE RIGHT; THENCE ALONG SAID CURVE 50.93 FEET, THROUGH A CENTRAL ANGLE OF 29°10'49" (CHORD BEARS SOUTH 75°33'29" WEST, 50.38 FEET); THENCE NORTH 89°51'06" WEST, 461.54 FEET TO THE BEGINNING OF A 149.00 FOOT RADIUS CURVE TO THE RIGHT; THENCE ALONG SAID CURVE 60.86 FEET, THROUGH A CENTRAL ANGLE OF 23°24'16" (CHORD BEARS SOUTH 78°26'45" WEST, 60.44 FEET); THENCE NORTH 23°15'23" WEST, 117.24 FEET; THENCE NORTH 80°43'50" EAST, 28.51 FEET; THENCE SOUTH 89°51'06" EAST, 500.00 FEET; THENCE SOUTH 00°08'54" WEST, 10.50 FEET; THENCE NORTH 81°13'19" EAST, 111.50 FEET; THENCE SOUTH 81°26'37" EAST, 63.37 FEET; THENCE NORTH 90°00'00" EAST, 201.02 FEET TO THE POINT OF BEGINNING.

PARCEL CONTAINS 290,107 SQ. FT. OR 6.660 ACRES, MORE OR LESS.

BASIS OF BEARINGS: FROM A 3", 1959 UTAH COUNTY, BRASS CAP MONUMENTING THE QUARTER CORNER COMMON TO SECTION 33 AND SECTION 34, TOWNSHIP 5 SOUTH, RANGE 1 WEST, SALT LAKE BASE AND MERIDIAN TO AN LEI ENG. REBAR AND CAP MONUMENTING THE CENTER OF SAID SECTION 34, A BEARING OF SOUTH 89°50'07" EAST IS ASSUMED

TOTAL AREA: 7,148,999 SQ. FT. OR 164.118, MORE OR LESS.

THE FOLLOWING PARCELS ARE SPECIFICALLY AND INTENTIONALLY EXCLUDED FROM THE BOUNDARIES AND JURISDICTION OF THIS DISTRICT DESPITE POTENTIAL OVERLAPS EXISTING IN THE RECORD TITLE AND THE OWNERS OF THESE PARCELS SHALL NOT BE ASSESSED, TAXED, OR INCLUDED FOR ANY PURPOSE IN THIS DISTRICT UNLESS THEY ARE PROPERLY AND LEGALLY ANNEXED INTO THE DISTRICT.

35:843:0170, 35:843:0172, 35:843:0172, 58:041:0280, 58:041:0296, 58:041:0186

WESTERLY LINE OF PROPOSED BRIXTON PARK PLAT B, PHASE 7; THENCE ALONG SAID PHASE 7 THE FOLLOWING SIXTEEN (16) COURSES: (1) ALONG SAID CURVE 351.70 FEET, THROUGH A CENTRAL ANGLE OF 57°34'27" (CHORD BEARS SOUTH 61°05'13" EAST, 337.09 FEET), (2) SOUTH 89°52'26" EAST, 573.66 FEET TO THE BEGINNING OF A 20.00 FOOT RADIUS NON-TANGENT CURVE TO THE LEFT, (3) ALONG SAID CURVE 11.32 FEET, THROUGH A CENTRAL ANGLE OF 32°25'51" (CHORD BEARS NORTH 73°54'47" EAST, 11.17 FEET), (4) NORTH 57°42'00" EAST, 87.23 FEET, (5) NORTH 32°18'00" WEST, 85.00 FEET TO THE BEGINNING OF A 15.00 FOOT RADIUS CURVE TO THE RIGHT, (6) ALONG SAID CURVE 23.56 FEET, THROUGH A CENTRAL ANGLE OF 90°00'00" (CHORD BEARS NORTH 12°42'00" EAST, 21.21 FEET), (7) NORTH 57°42'00" EAST, 70.00 FEET TO THE BEGINNING OF A 15.00 FOOT RADIUS CURVE TO THE RIGHT, (8) ALONG SAID CURVE 23.56 FEET, THROUGH A CENTRAL ANGLE OF 90°00'00" (CHORD BEARS SOUTH 77°18'00" EAST, 21.21 FEET), (9) NORTH 57°42'00" EAST, 77.00 FEET TO THE BEGINNING OF A 15.00 FOOT RADIUS NON-TANGENT CURVE TO THE RIGHT. (10) ALONG SAID CURVE 23.56 FEET, THROUGH A CENTRAL ANGLE OF 90°00'00" (CHORD BEARS NORTH 12°42'00" EAST, 21.21 FEET), (11) NORTH 57°42'00" EAST, 235.00 FEET TO THE BEGINNING OF A 15.00 FOOT RADIUS CURVE TO THE RIGHT, (12) ALONG SAID CURVE 23.56 FEET, THROUGH A CENTRAL ANGLE OF 90°00'00" (CHORD BEARS SOUTH 77°18'00" EAST, 21.21 FEET), (13) SOUTH 32°18'00" EAST, 66.63 FEET, (14) NORTH 58°38'14" EAST, 117.04 FEET, (15) NORTH 73°51'00" EAST, 167.36 FEET, (16) NORTH 90°00'00" EAST, 73.33 FEET TO THE WEST LINE OF SAID BRIXTON PLAT A AND THE POINT OF BEGINNING.

PARCEL CONTAINS 6,858,892 SQ. FT. OR 157.459, MORE OR LESS.

### ALSO:

A PARCEL OF GROUND LOCATED IN THE SOUTHWEST QUARTER OF SECTION 34, TOWNSHIP 5 SOUTH, RANGE 1 WEST, SALT LAKE BASE AND MERIDIAN DESCRIBED AS FOLLOWS:

COMMENCING AT THE WEST QUARTER CORNER OF SECTION 34, TOWNSHIP 5 SOUTH, RANGE 1 WEST, SALT LAKE BASE AND MERIDIAN; THENCE SOUTH 89°50'07" EAST, 1,047.92 FEET ALONG THE NORTH LINE OF THE SOUTHWEST QUARTER OF SAID SECTION; THENCE SOUTH 00°00'00" EAST, 261.68 FEET TO THE POINT OF BEGINNING; RUNNING THENCE SOUTH 00°00'00" EAST, 438.47 FEET; THENCE NORTH 90°00'00" WEST, 317.00 FEET TO THE BEGINNING OF A 179.00 FOOT RADIUS CURVE TO THE LEFT; THENCE ALONG SAID CURVE 100.91 FEET, THROUGH A CENTRAL ANGLE OF 32°18'00" (CHORD BEARS SOUTH 73°51'00" WEST, 99.58 FEET); THENCE SOUTH 57°42'00" WEST, 495.58 FEET; THENCE NORTH 32°18'00" WEST, 364.63 FEET; THENCE NORTH 57°42'00" EAST, 140.00 FEET; THENCE SOUTH 61°25'29" EAST, 121.22 FEET; THENCE NORTH 57°42'00" EAST, 120.00 FEET;