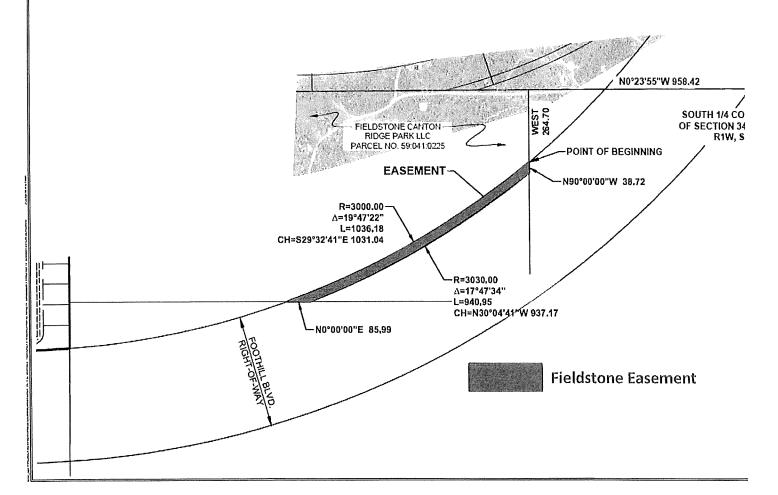

### 11. Easements; Open Space Rights; and Temporary Use of ROW.

a. <u>Easements</u>. Within five (5) business days of the Effective Date, Rushton and Fieldstone shall convey to City thirty-foot wide perpetual utilities easements on the portions of the Property described in Exhibit "D" (the "Easement Property"), said easement to be in a form mutually agreed to by Rushton, Fieldstone and City. For any utilities installed prior to development of the Property on the Easement Property, the City shall ensure that three appropriate utility stubs for residential development are installed without

- b. Open Space Requirements. Fieldstone and Rushton shall each receive an acre for acre credit as fully improved with full access against their respective open space requirements under City ordinances for their development of their respective portions of the Property by using those areas of thirty feet along both the eastern edge and the western edge of the expansion of Foothill Blvd. (also known as UDOT's Mountain View Freeway Extension (SR85)), which is owned by UDOT and adjacent to their respective properties within the Project, so long as such area is improved with landscaping and recreational amenities per the City's then-current ordinances regarding open space.
- c. <u>Temporary Use of ROW</u>. At any time until the UDOT or City improvements are installed on the expansion of Foothill Blvd., Owners shall have temporary access on and use of the area that will be improved by UDOT.
- 12. <u>Time of Approval</u>. Any approval of complete applications filed with the City or any approval required by this Agreement shall not be unreasonably withheld or delayed.
- Effective Date and shall automatically renew for one successive period of ten years, unless either party is in breach pursuant to 16.c. below. However, this Agreement may terminate upon the earlier to occur of: (i) when certificates of occupancy have been issued for all buildings and/or dwelling units on the Property; provided, however, that any covenant included in this Agreement which is intended to run with the land, as set forth in any special condition, shall survive this Agreement as provided by such special condition; or (ii) if the parties mutually agree to terminate the Agreement in writing. Unless otherwise agreed to by the City and the Owners, each Owner's vested interests and rights contained in this Agreement expire at the end of the Term, or upon termination of this Agreement approved by City and Owners in writing. However, this Agreement shall continue in perpetuity for any portions of the Property contained in a final plat approved by the City Council and recorded on the property in the county recorder's office by an Owner, unless City and such Owner mutually agree otherwise in writing.
- 14. <u>Vested Rights</u>. The rights established by this Agreement, including, but not limited to, the right of each Owner to develop the Property under the R1-10 Zone and Low Density Land Use Designation, shall vest immediately upon the Effective Date, shall run with the land, and shall be irrevocable for the Term. For clarification, any "land use application" of an Owner for the purposes of Section 10-9a-509, et seq., of the Utah Code, and all such future applications, amendments, and submissions related thereto shall be entitled to be considered under the R1-10 Zone and Low Density Land Use Designation pursuant to the terms of such provision.