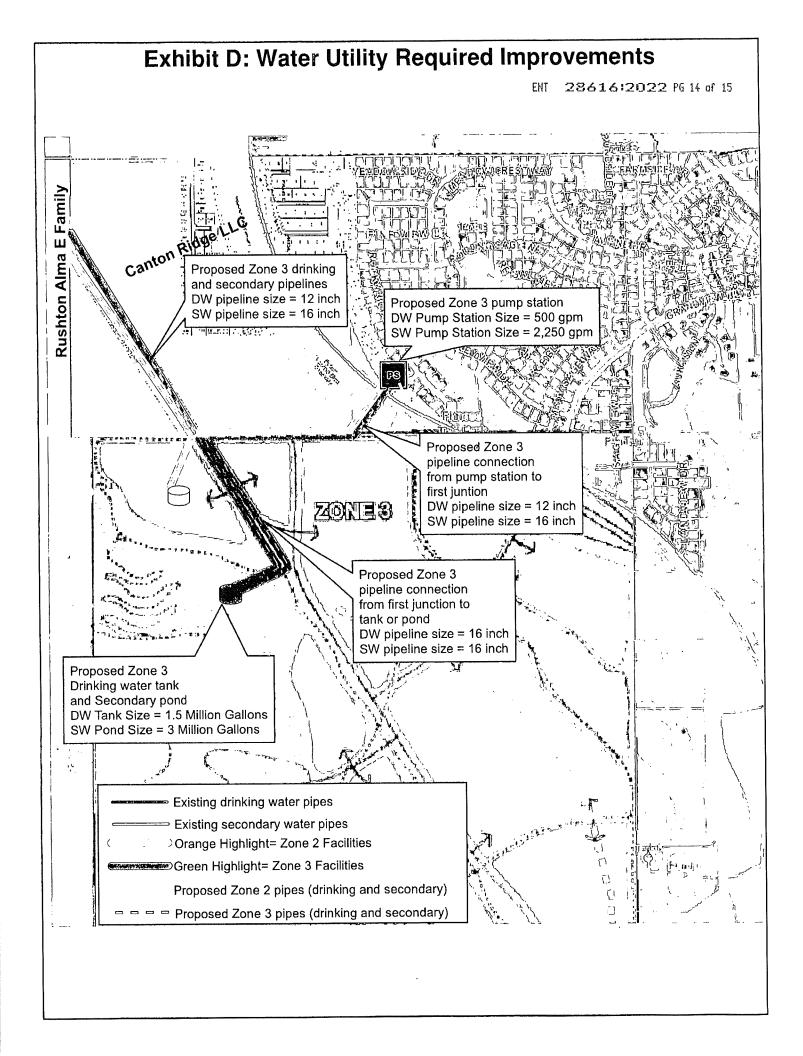

### VII. Engineer's Certificate

In accordance with the requirements of the Act, attached hereto as **Exhibit D** and incorporated by reference is the certificate of an engineer, licensed under Title 58, Chapter 22, Professional Engineers and Professional Land Surveyors Licensing Act, certifying that the costs of public infrastructure and improvements to be constructed within the boundary of the District exceeds \$1,000,000.